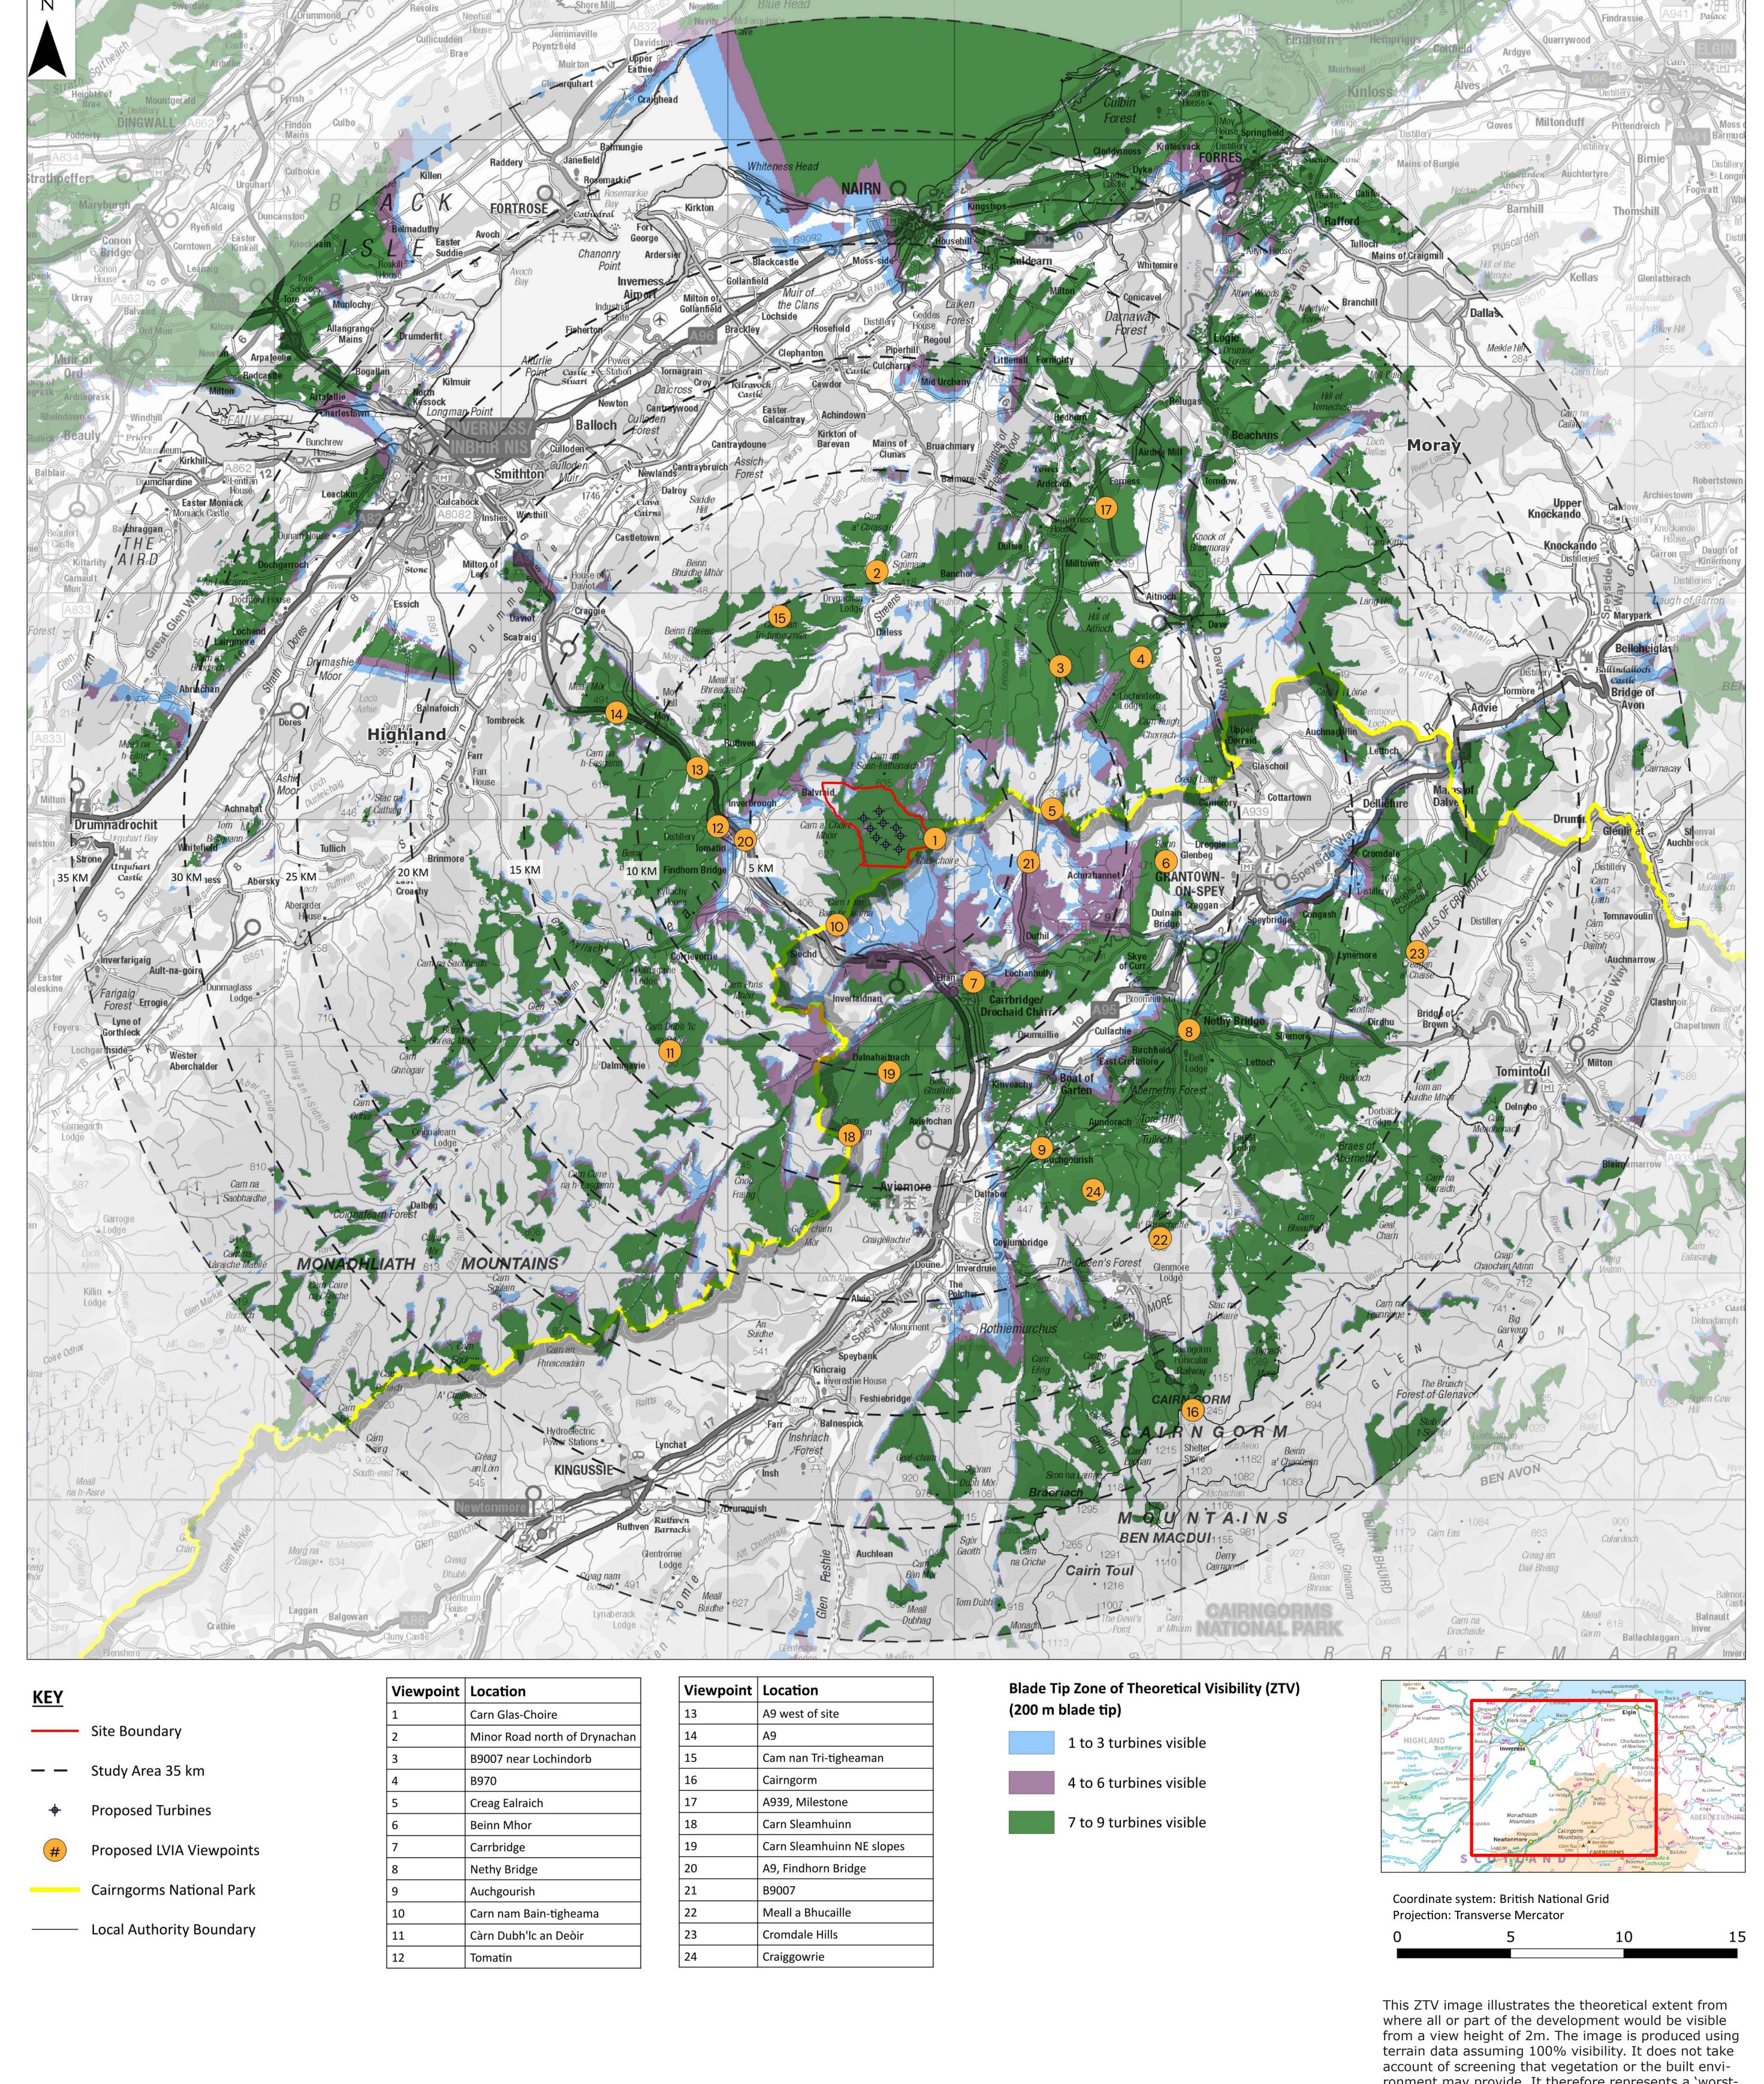

INDICATIVE SITE LAYOUT

**Fred. Olsen Renewables** 

account of screening that vegetation or the built envi-ronment may provide. It therefore represents a 'worstcase' ZTV and the actual extent of visibility is likely to be much less extensive.