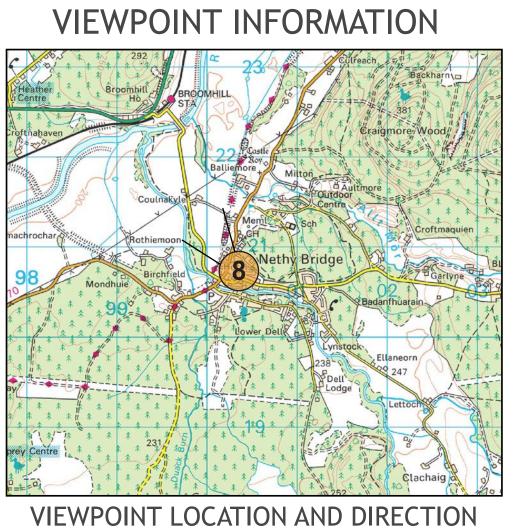

BEARING TO CENTRE OF PHOTOGRAPH: 24.7 DEGREES HORIZONTAL FIELD OF VIEW: 65.5 DEGREES