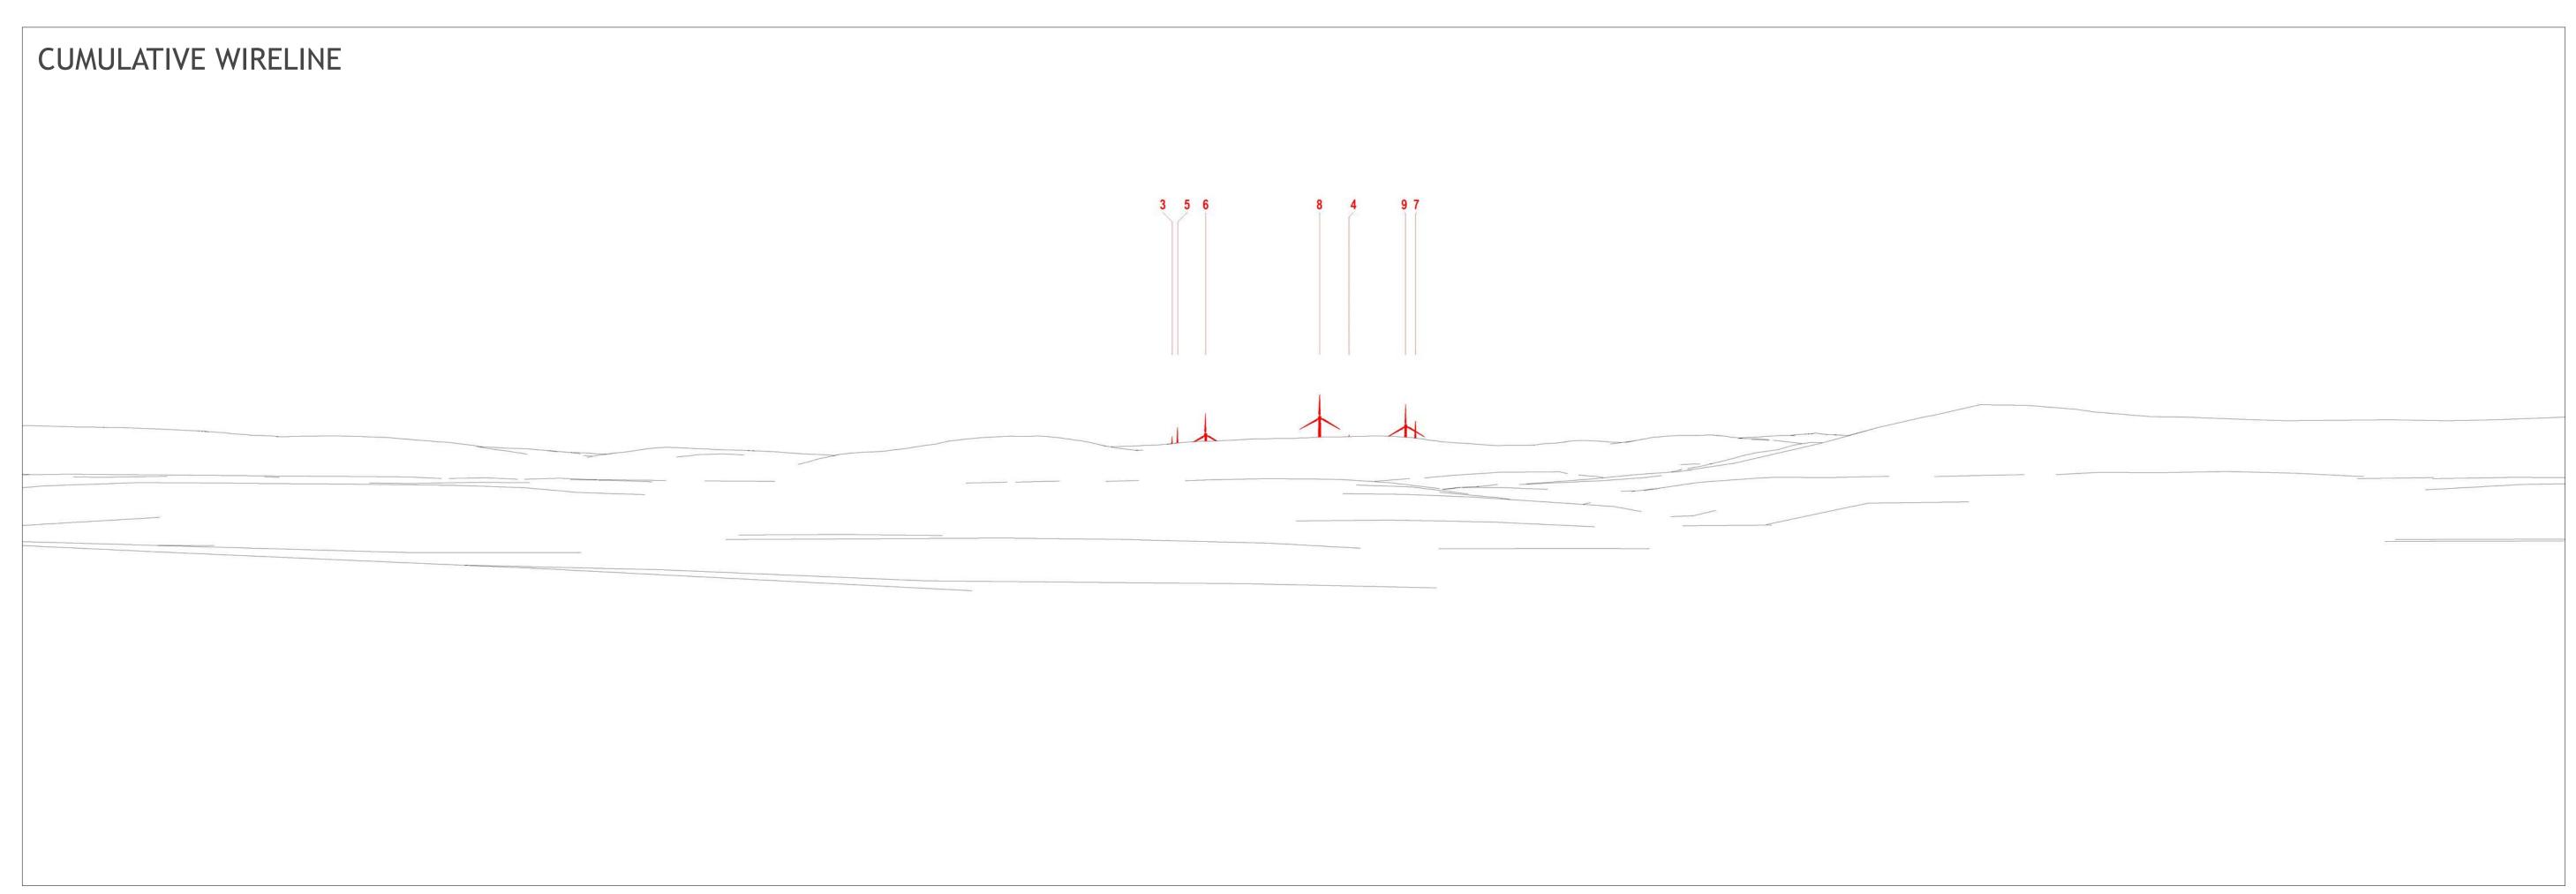

VIEWPOINT LOCATION: 294681, 836761 DISTANCE TO NEAREST TURBINE: T7 10,160m

VIEWPOINT 3
B9007 near Lochindorb

**Fred. Olsen Renewables** 

VIEWPOINT LOCATION: 291020, 822681 DISTANCE TO NEAREST TURBINE: T8 6,974m