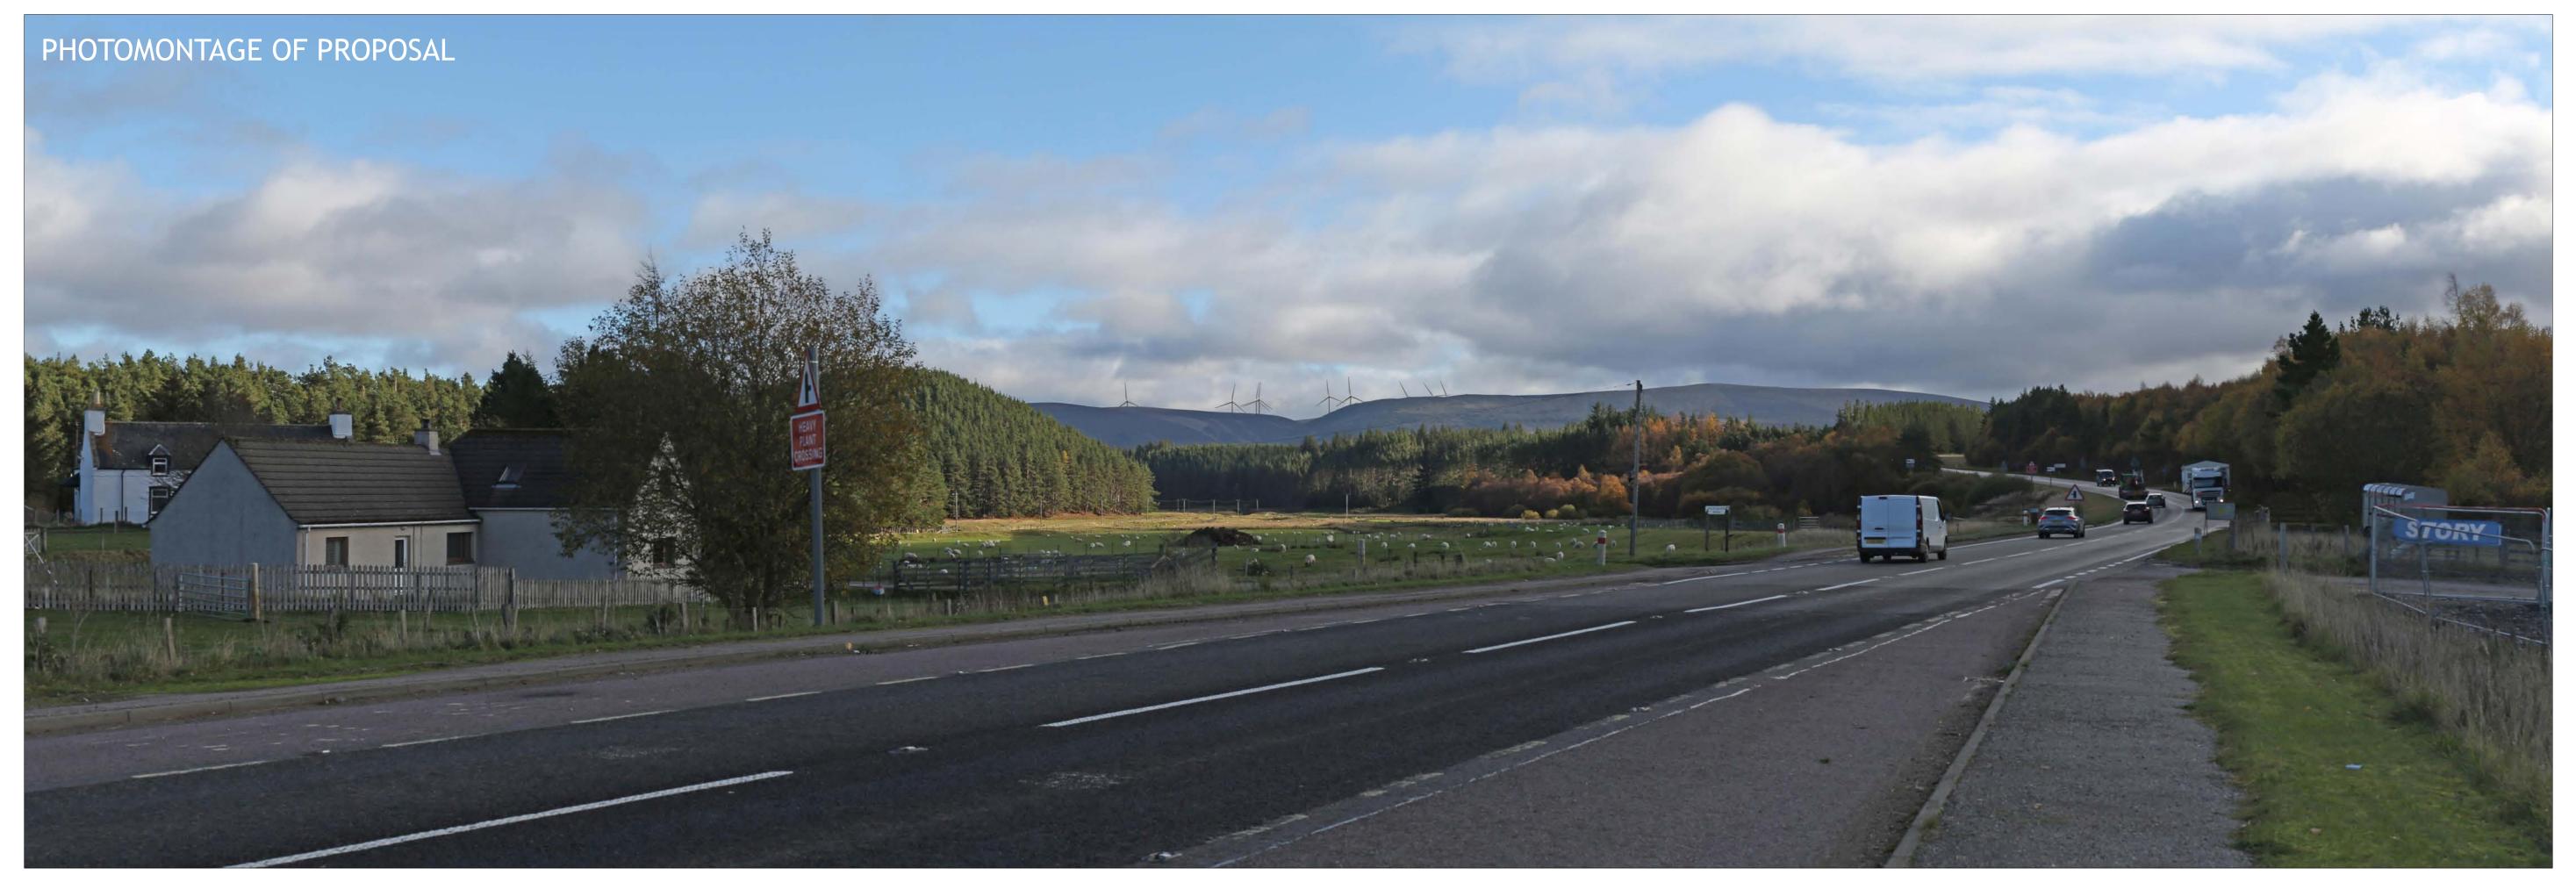

F PHOTOGRAPH: 329.2 DEGREES HORIZONTAL FIELD OF VIEW: 65.5 DEGREES

VIEWPOINT 7
Carrbridge

**Fred. Olsen Renewables** 







VIEWPOINT LOCATION: 300345, 820671 DISTANCE TO NEAREST TURBINE: T8 15,134m



BEARING TO CENTRE OF PHOTOGRAPH: 303 DEGREES HORIZONTAL FIELD OF VIEW: 65.5 DEGREES

VIEWPOINT 8
Nethy Bridge

**Fred. Olsen Renewables** 







VIEWPOINT LOCATION: 284734, 825339 DISTANCE TO NEAREST TURBINE: T6 4,175m



BEARING TO CENTRE OF PHOTOGRAPH: 24.7 DEGREES HORIZONTAL FIELD OF VIEW: 65.5 DEGREES

## VIEWPOINT 10 Carn nam Bain-tigheama

Fred. Olsen Renewables







VIEWPOINT LOCATION: 279509, 830041 DISTANCE TO NEAREST TURBINE: T1 6,487m



BEARING TO CENTRE OF PHOTOGRAPH: 93 DEGREES HORIZONTAL FIELD OF VIEW: 65.5 DEGREES

VIEWPOINT 12
Tomatin

**Fred. Olsen Renewables** 







VIEWPOINT INFORMATION



BEARING TO CENTRE OF PHOTOGRAPH: 107.6 DEGREES HORIZONTAL FIELD OF VIEW: 65.5 DEGREES

VIEWPOINT LOCATION: 278653, 832270 DISTANCE TO NEAREST TURBINE: T1 7,667m

VIEWPOINT 13
A9 west of site

Fred. Olsen Renewables