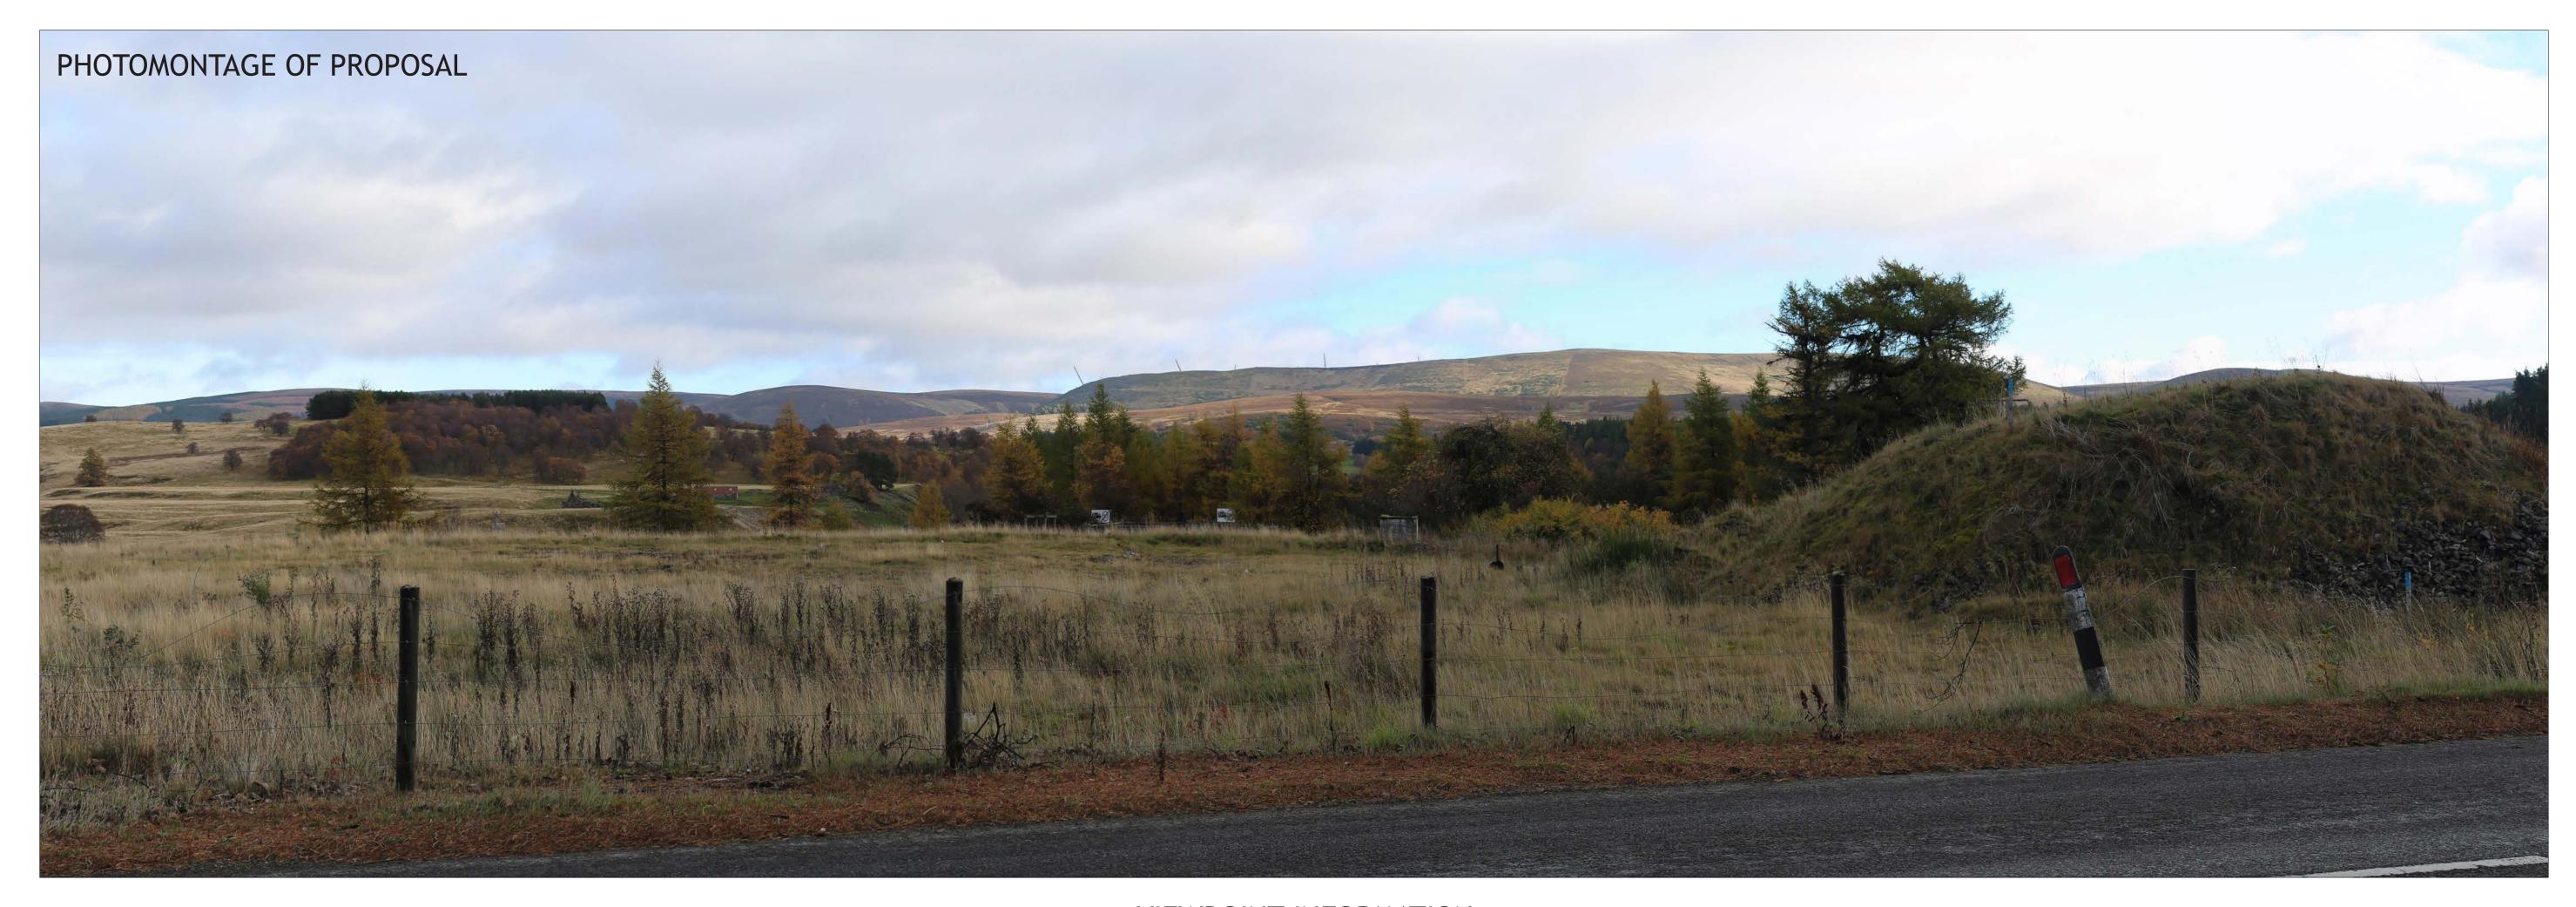

VIEWPOINT 12
Tomatin

**Fred. Olsen Renewables** 

VIEWPOINT INFORMATION

BEARING TO CENTRE OF PHOTOGRAPH: 107.6 DEGREES HORIZONTAL FIELD OF VIEW: 65.5 DEGREES

VIEWPOINT LOCATION: 278653, 832270 DISTANCE TO NEAREST TURBINE: T1 7,667m