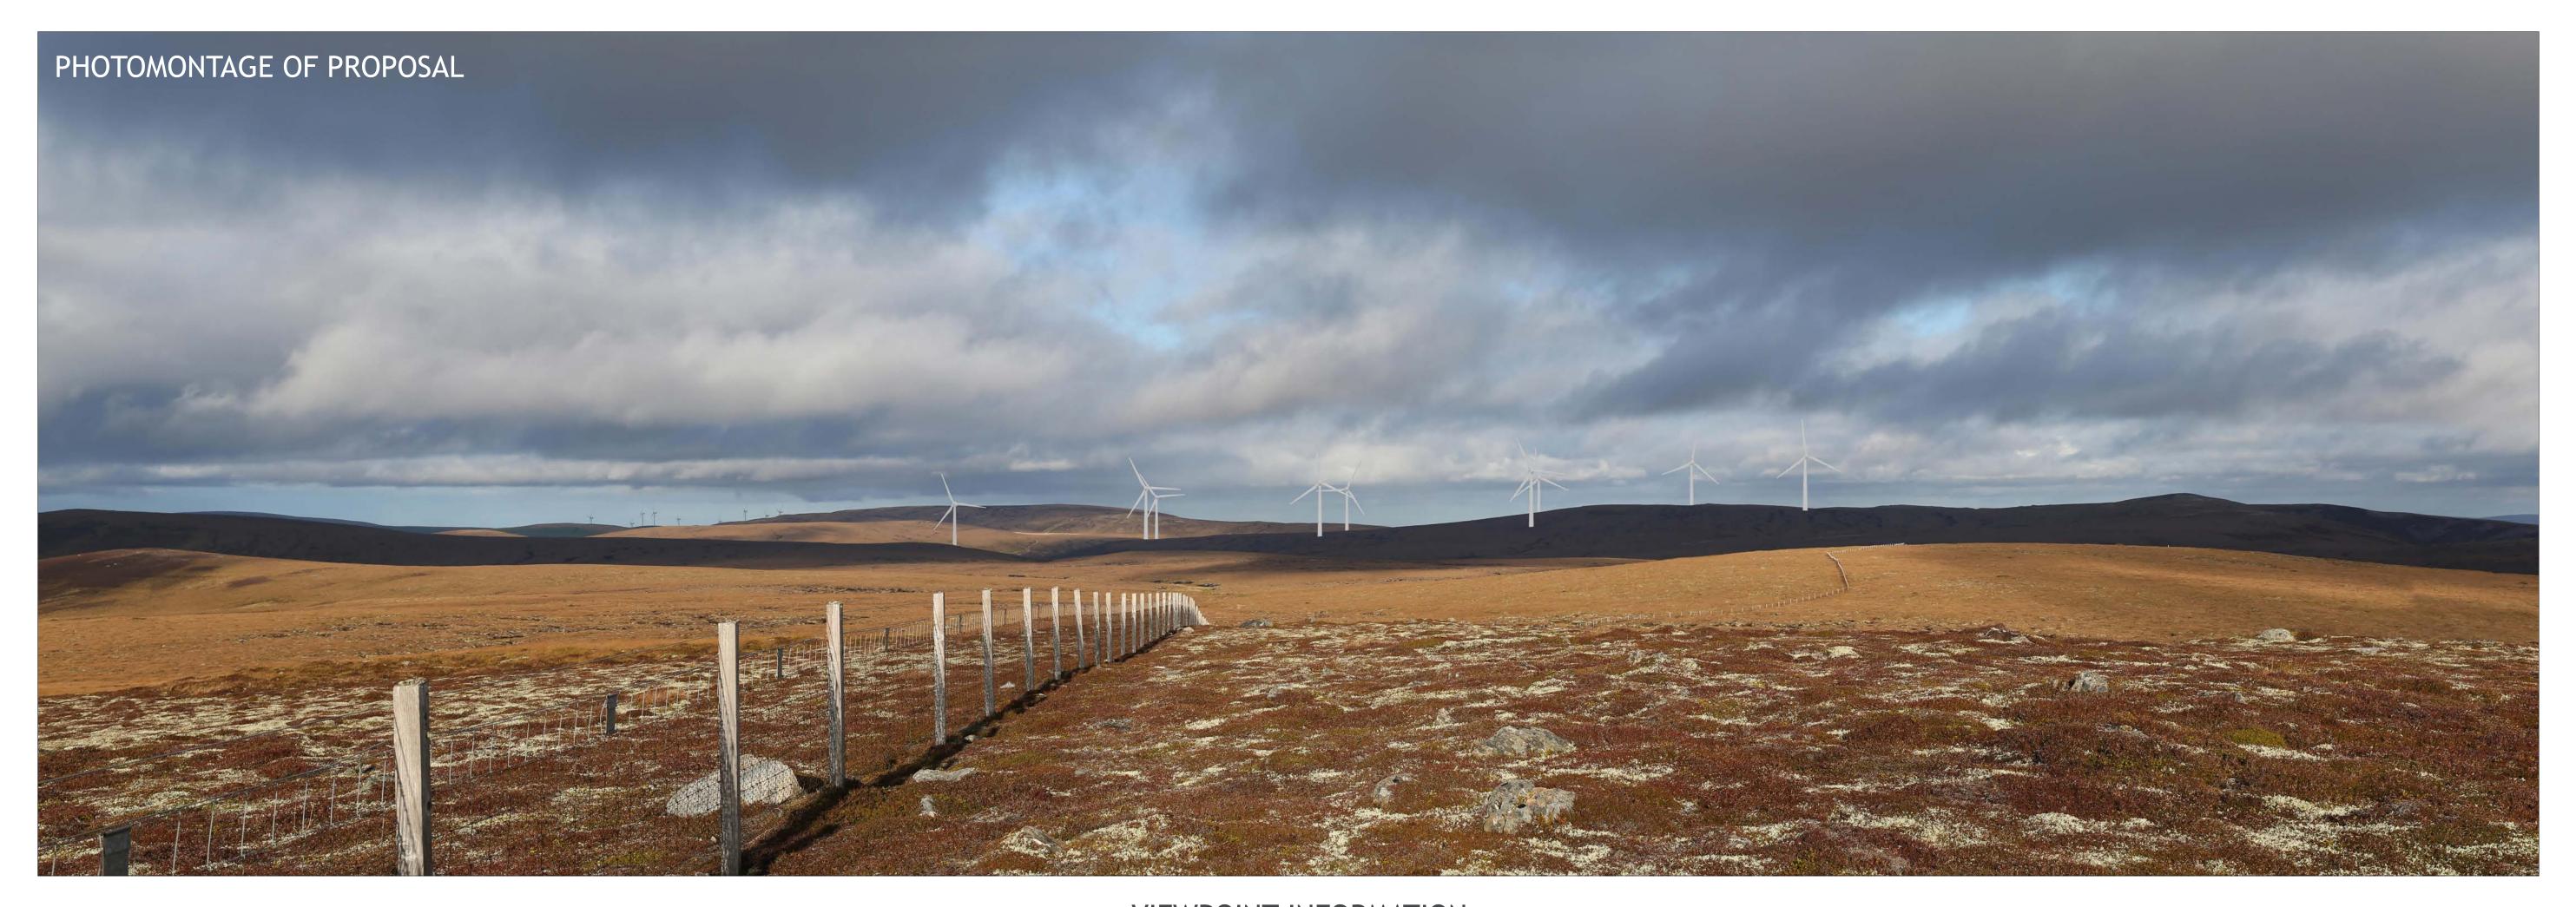

## VIEWPOINT 10 Carn nam Bain-tigheama

Fred. Olsen Renewables

VIEWPOINT LOCATION: 279509, 830041 DISTANCE TO NEAREST TURBINE: T1 6,487m

BEARING TO CENTRE OF PHOTOGRAPH: 93 DEGREES HORIZONTAL FIELD OF VIEW: 65.5 DEGREES