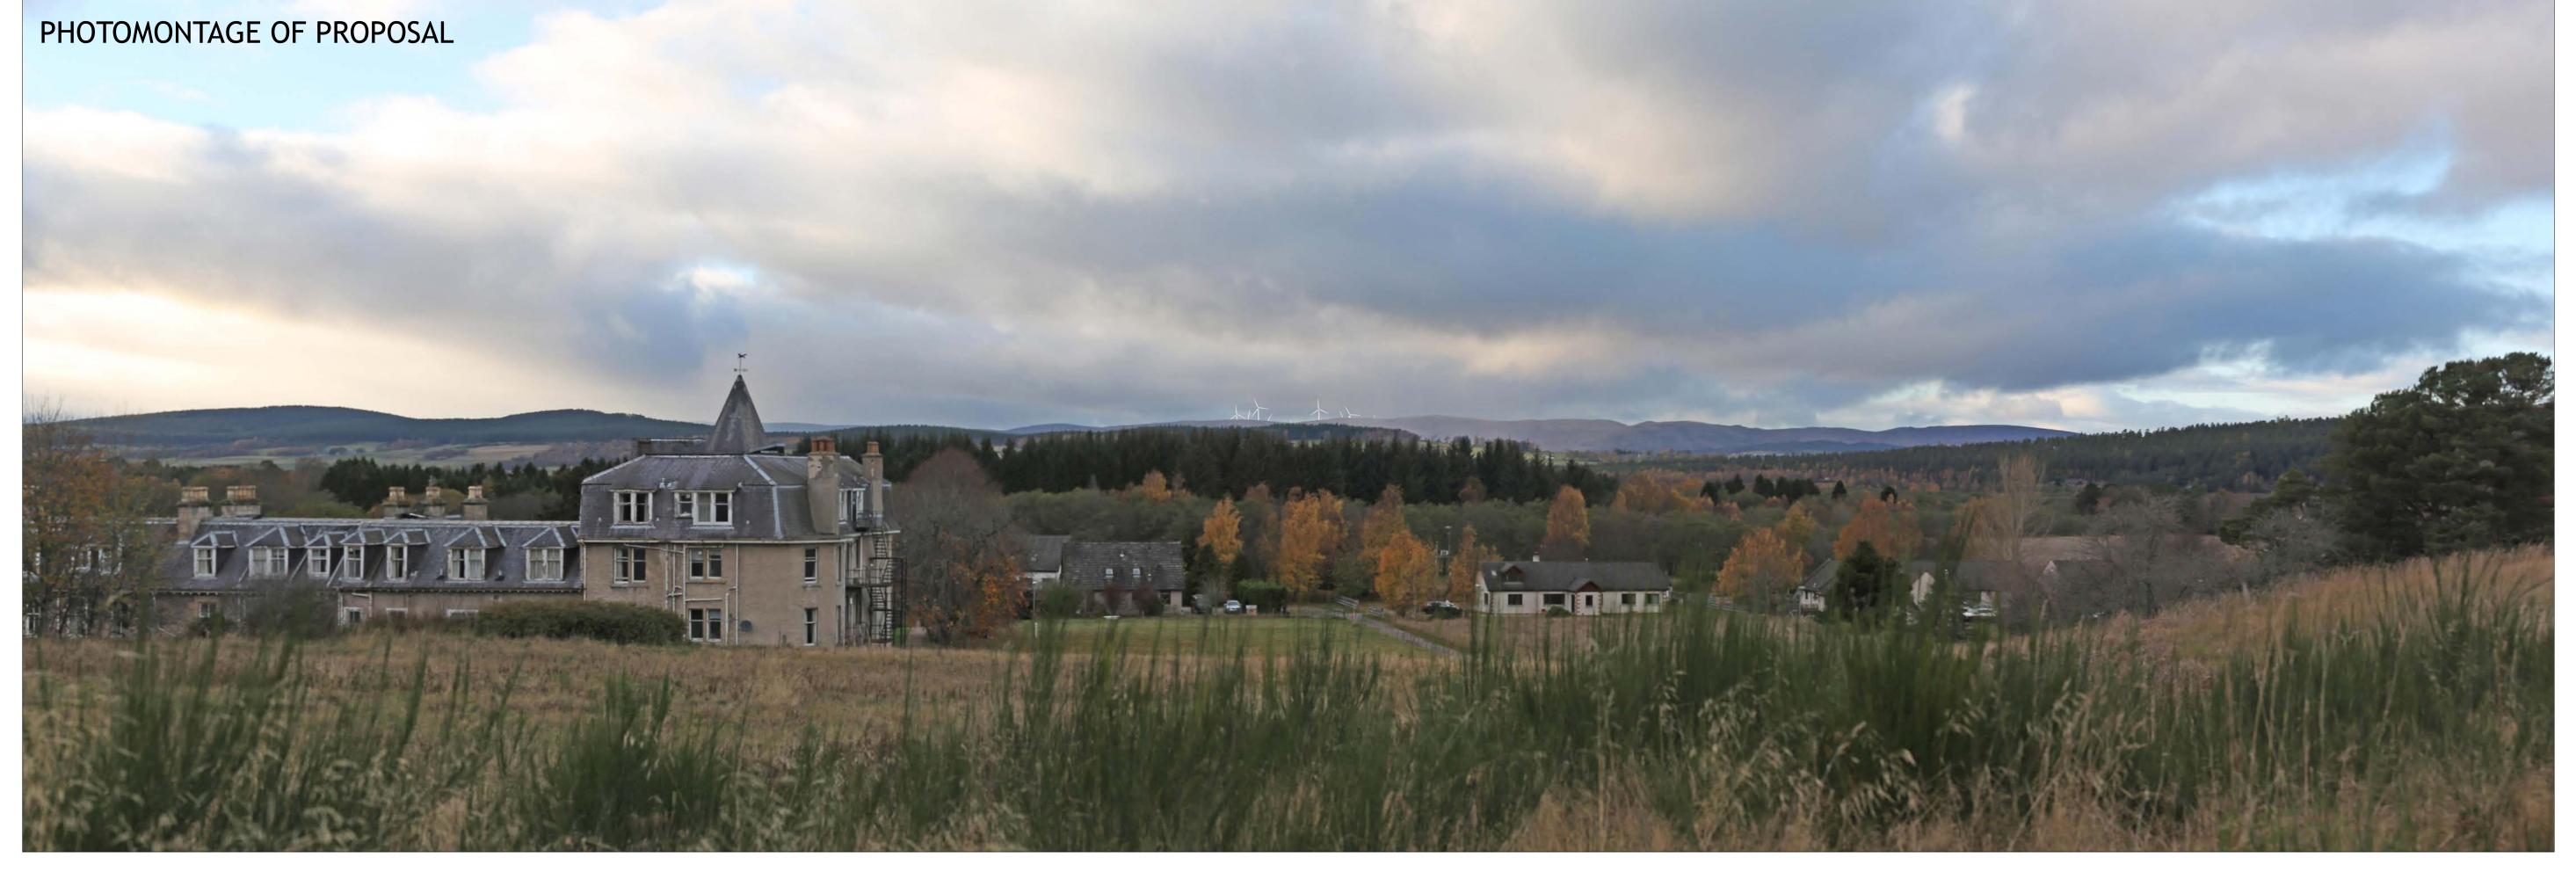

BEARING TO CENTRE OF PHOTOGRAPH: 24.7 DEGREES HORIZONTAL FIELD OF VIEW: 65.5 DEGREES