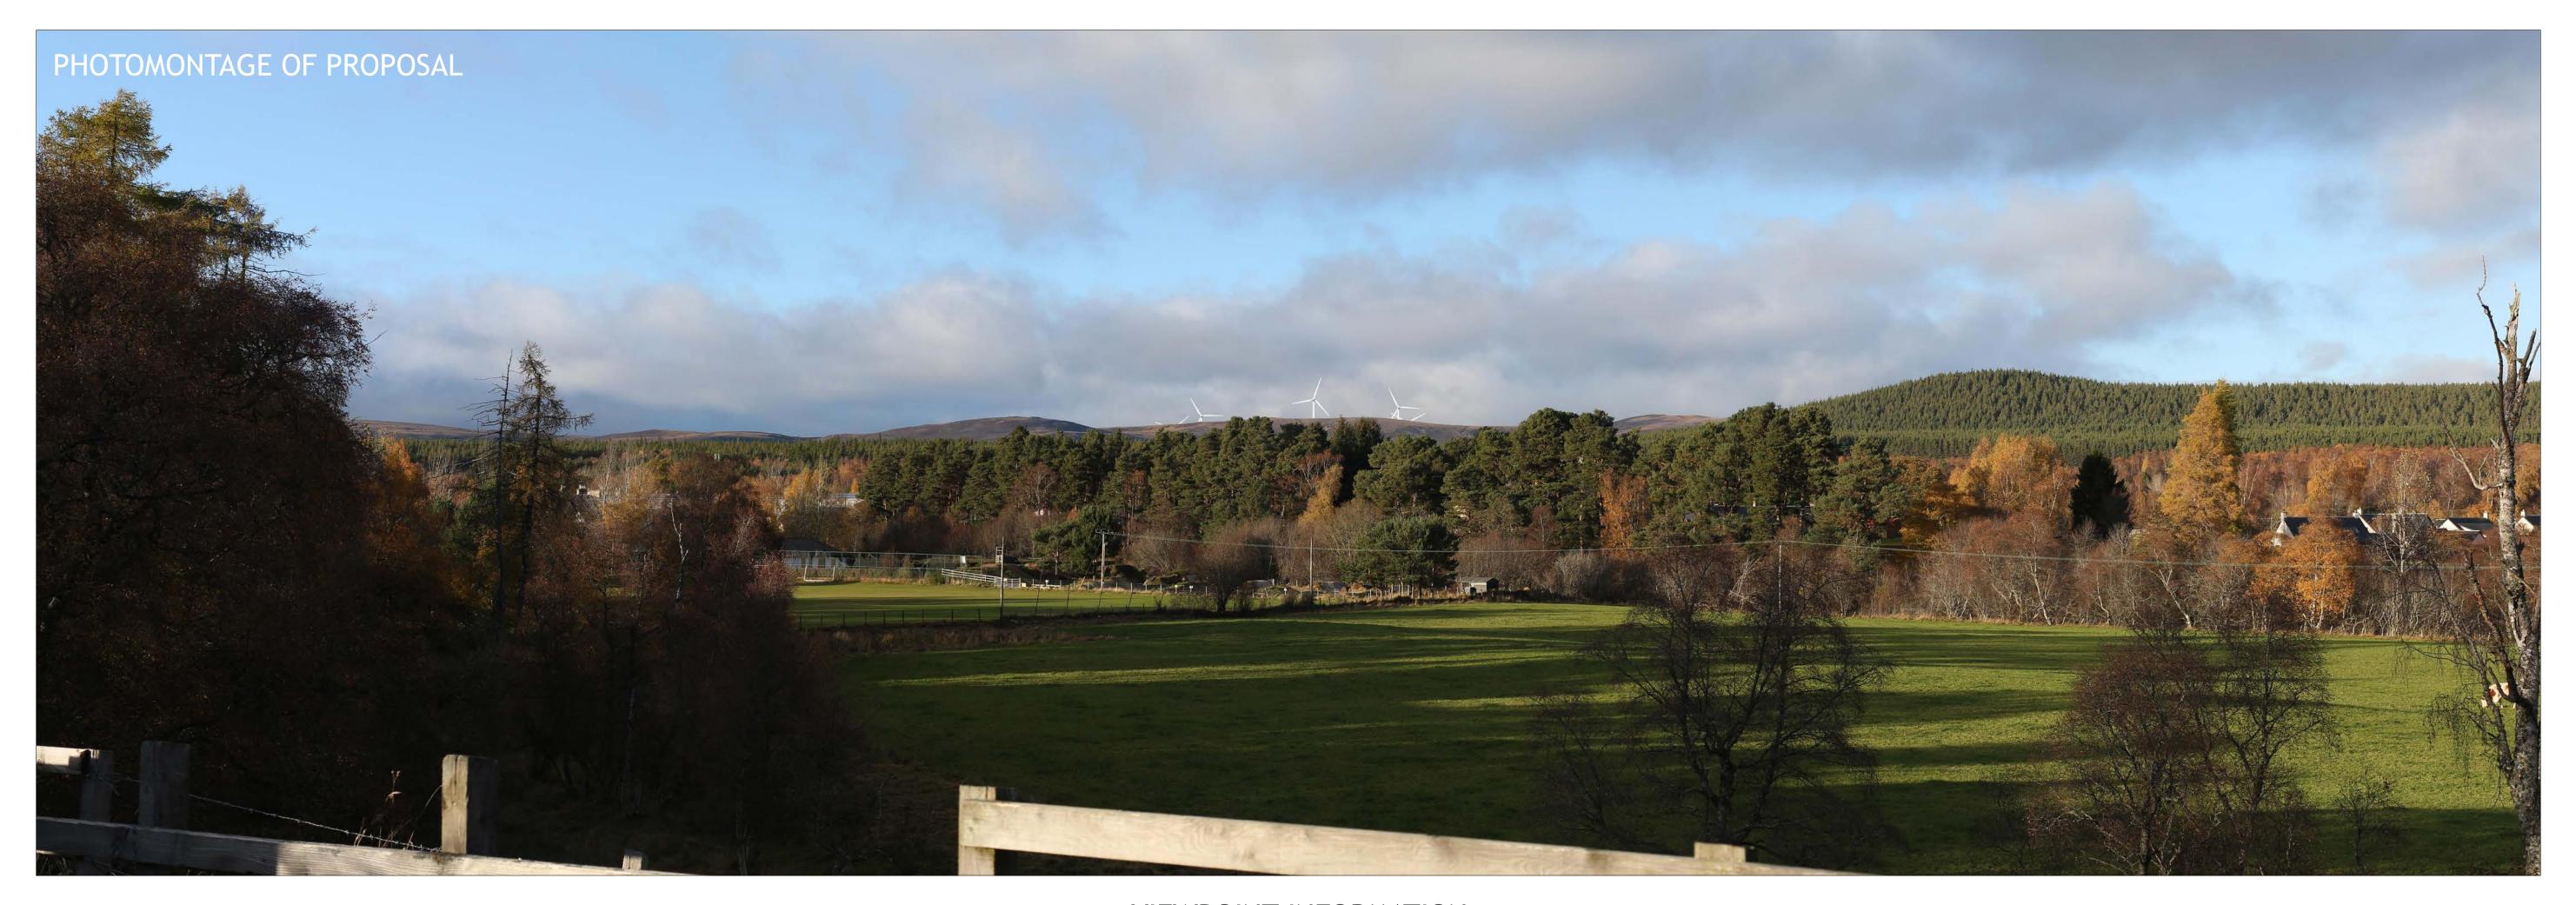

BEARING TO CENTRE OF PHOTOGRAPH: 329.2 DEGREES HORIZONTAL FIELD OF VIEW: 65.5 DEGREES

VIEWPOINT 7
Carrbridge

**Fred. Olsen Renewables** 

VIEWPOINT LOCATION: 300345, 820671 DISTANCE TO NEAREST TURBINE: T8 15,134m