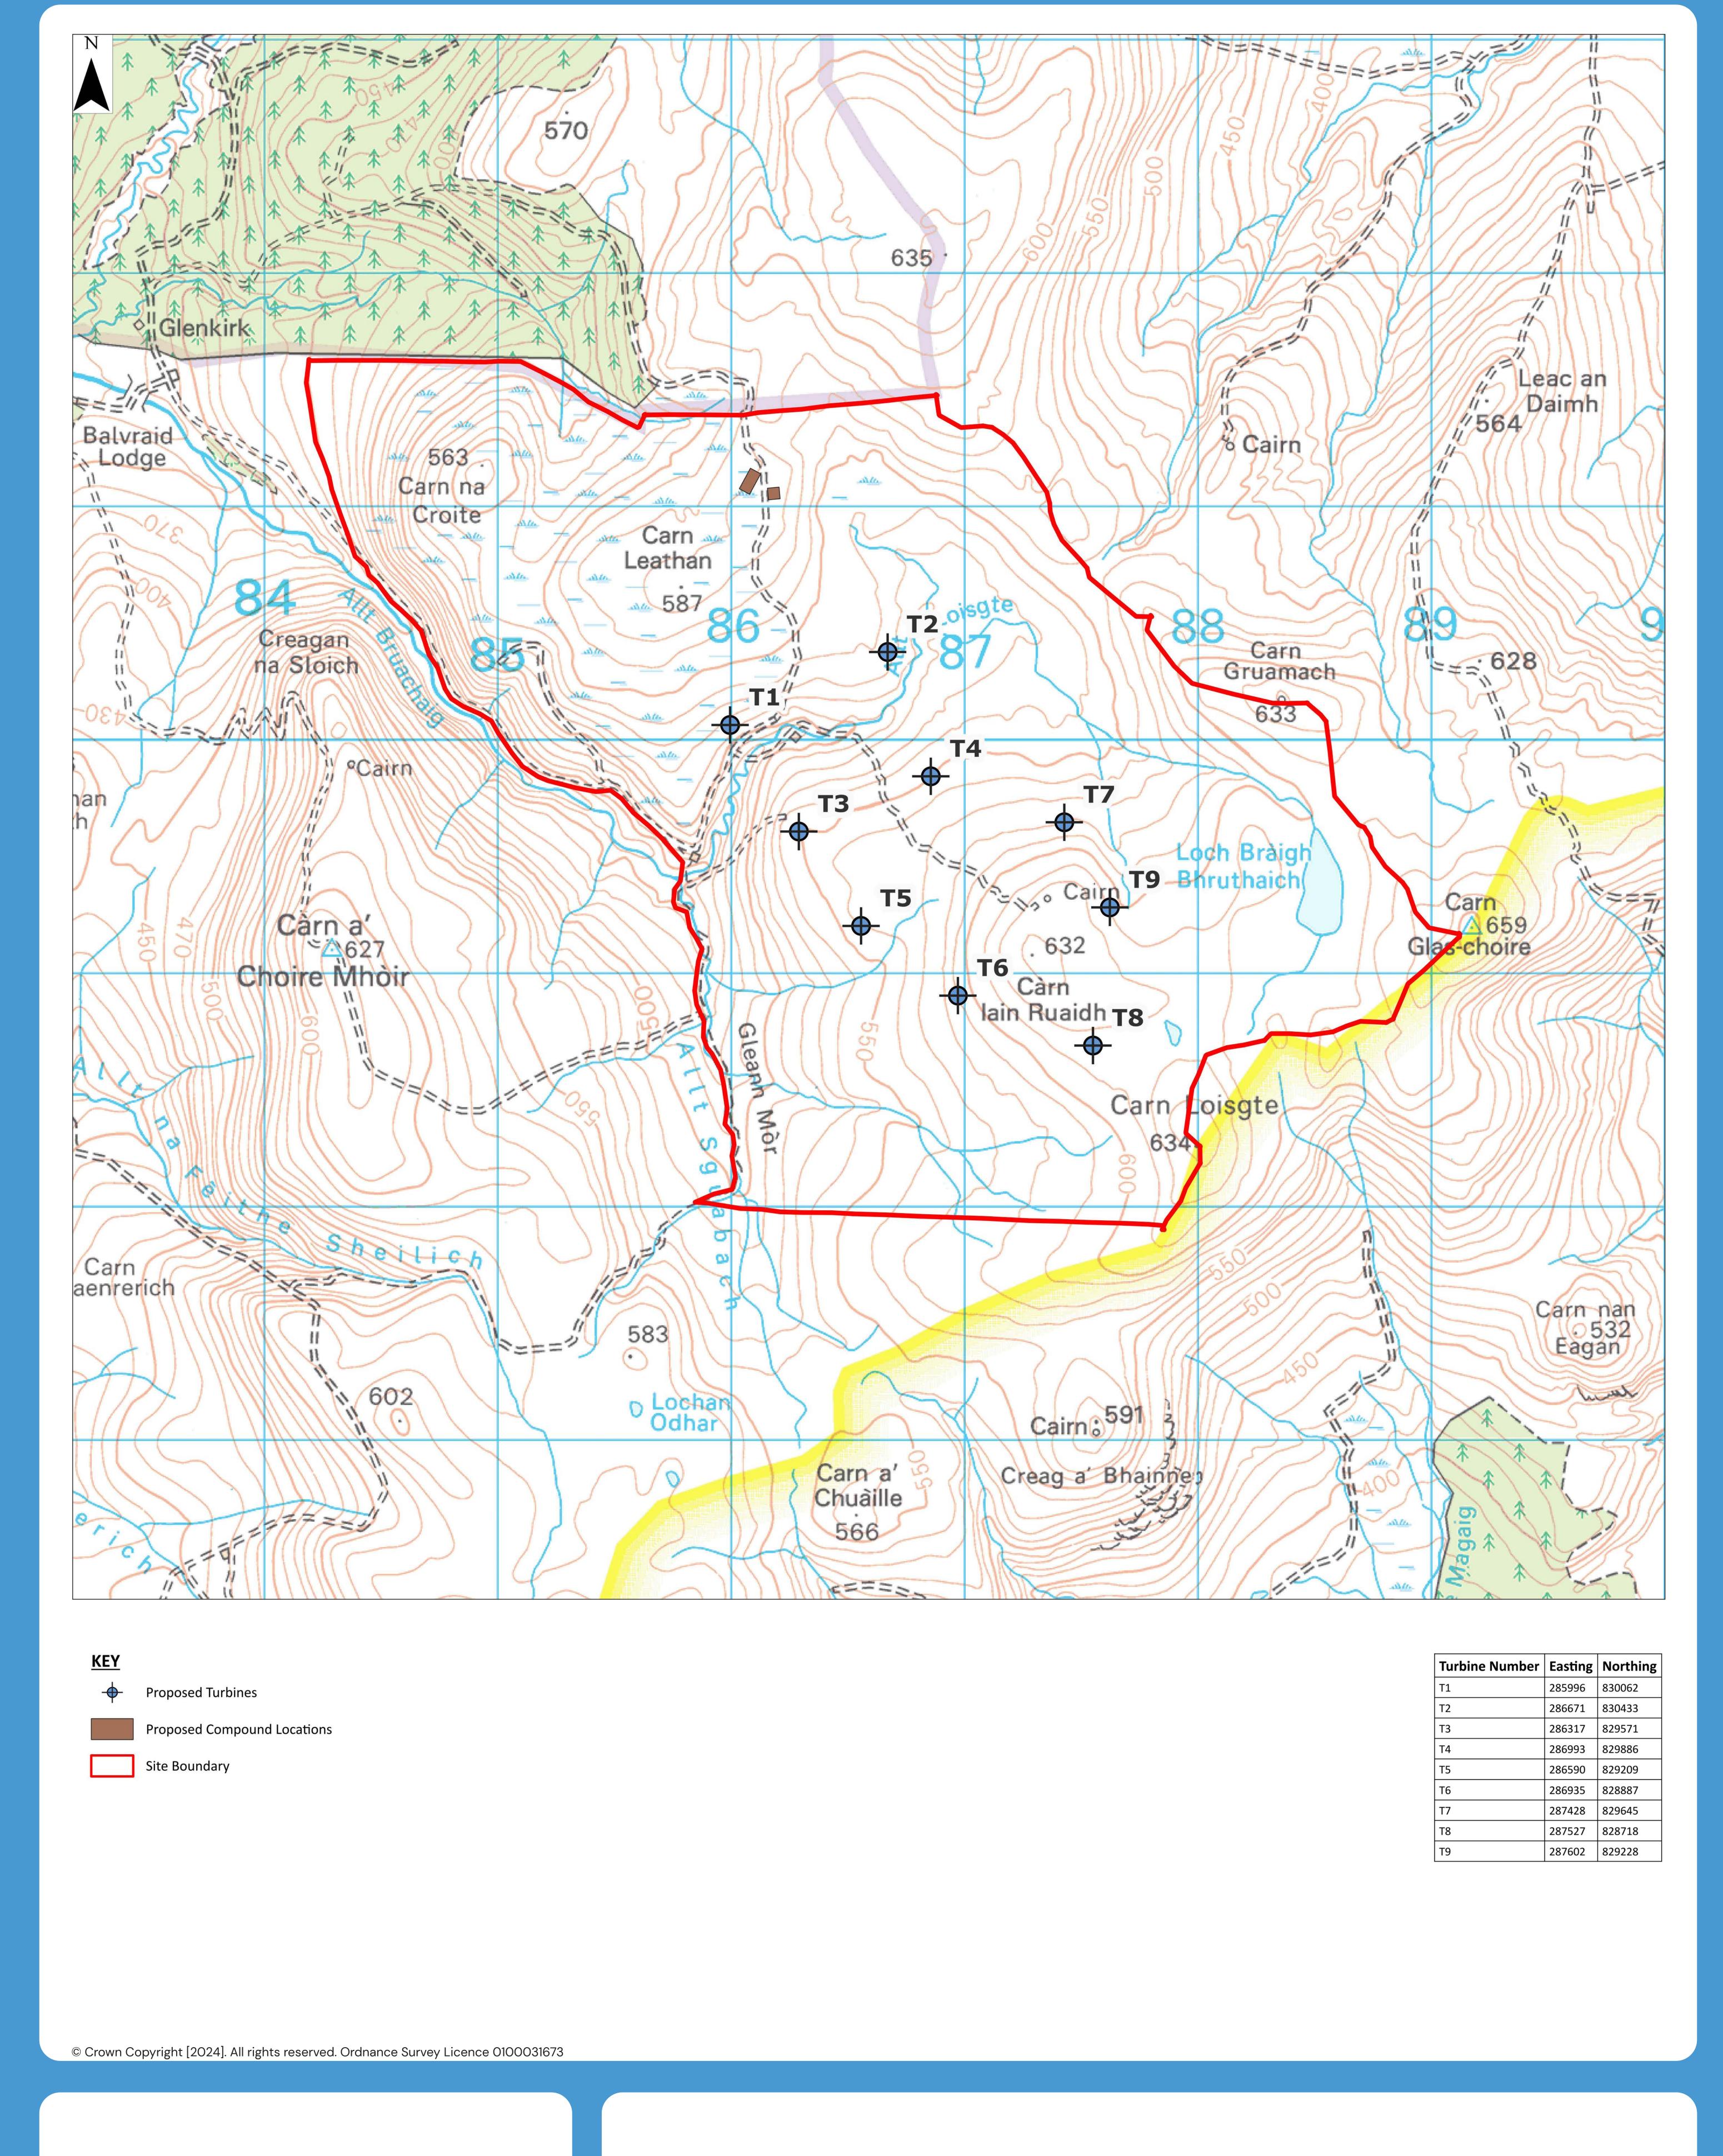

INDICATIVE SITE LAYOUT

**Fred. Olsen Renewables** 

account of screening that vegetation or the built envi-ronment may provide. It therefore represents a 'worstcase' ZTV and the actual extent of visibility is likely to be much less extensive.