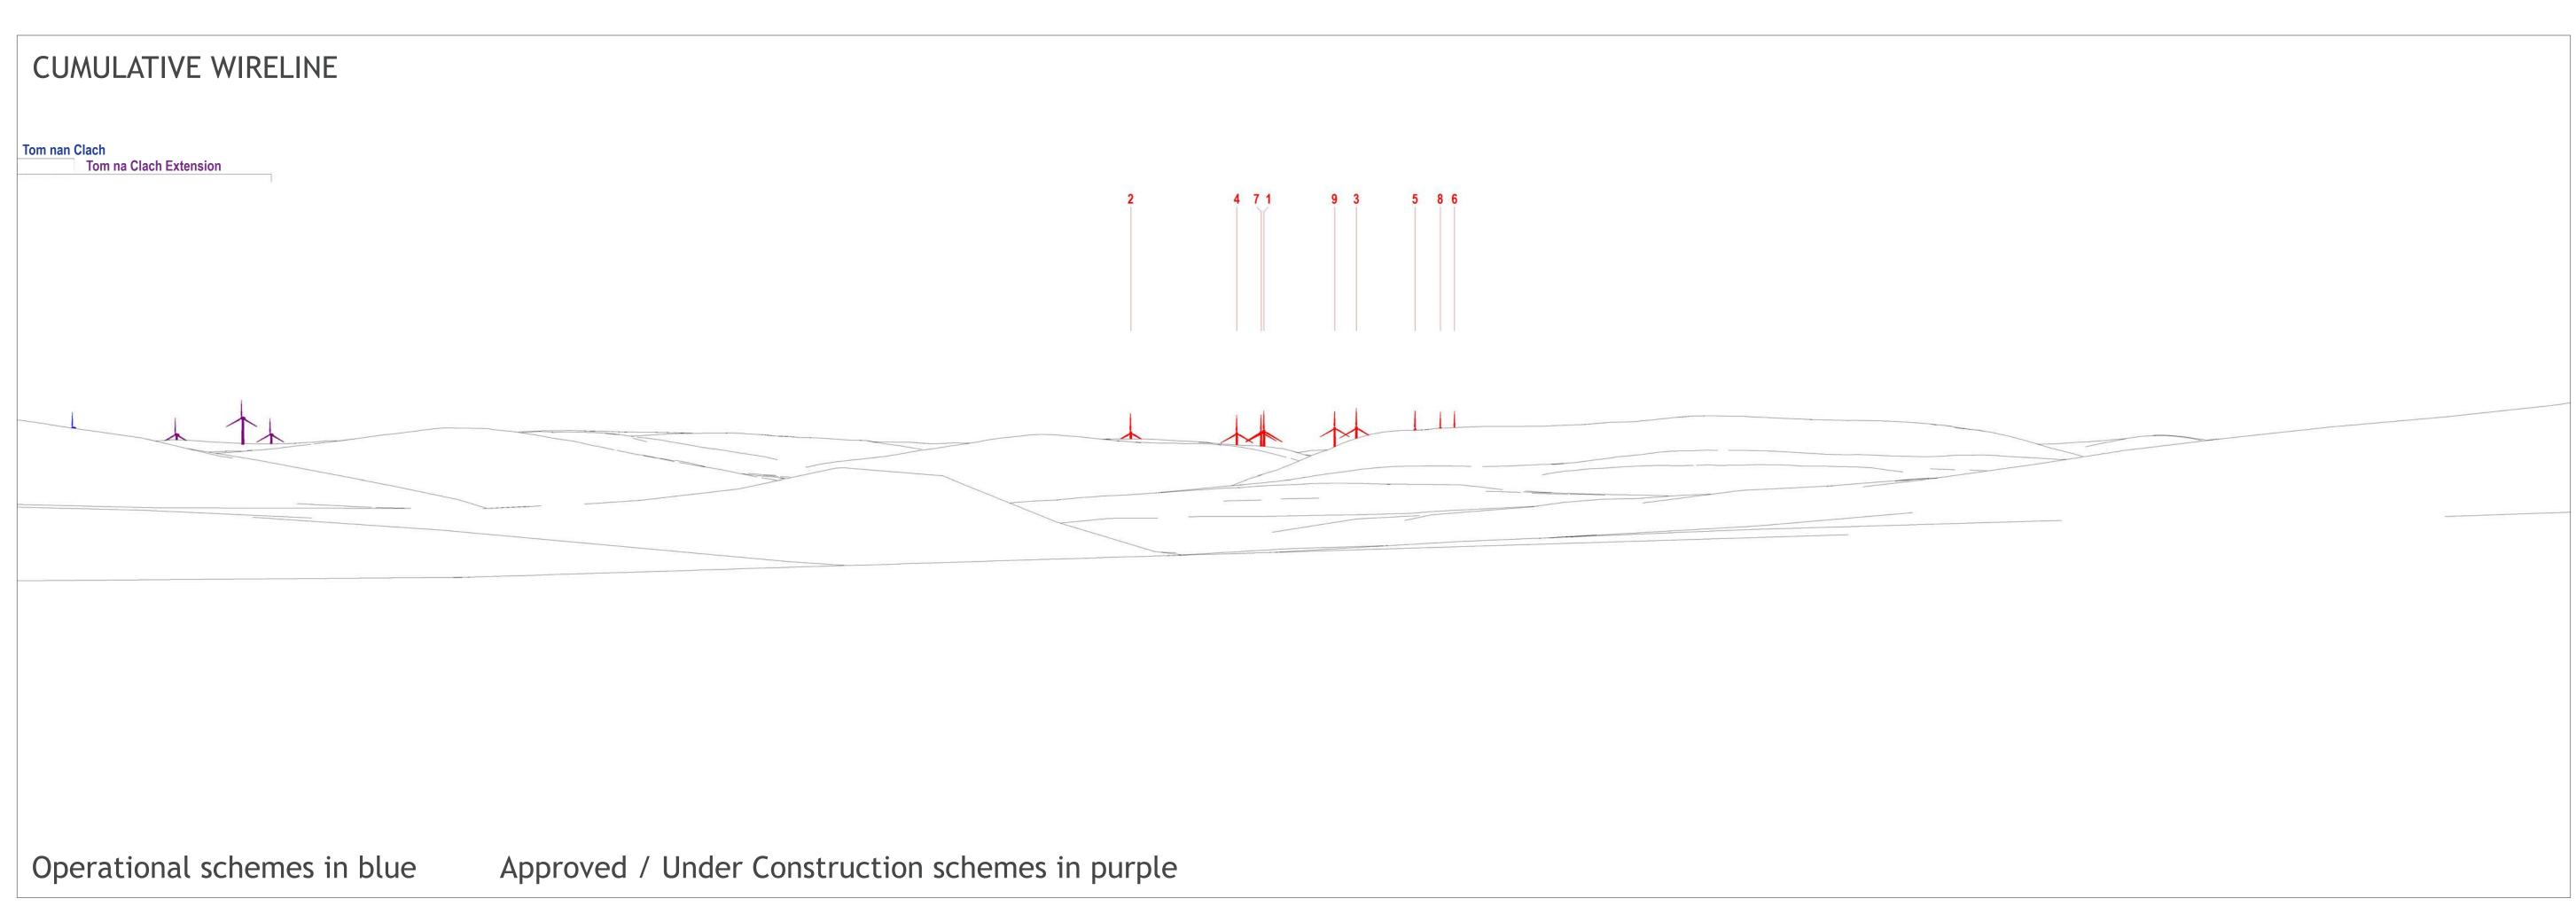

OF PHOTOGRAPH: 329.2 DEGREES HORIZONTAL FIELD OF VIEW: 65.5 DEGREES

VIEWPOINT 7
Carrbridge

**Fred. Olsen Renewables** 







VIEWPOINT LOCATION: 300345, 820671 DISTANCE TO NEAREST TURBINE: T8 15,134m



BEARING TO CENTRE OF PHOTOGRAPH: 303 DEGREES HORIZONTAL FIELD OF VIEW: 65.5 DEGREES

VIEWPOINT 8
Nethy Bridge

**Fred. Olsen Renewables** 







VIEWPOINT LOCATION: 284734, 825339 DISTANCE TO NEAREST TURBINE: T6 4,175m



BEARING TO CENTRE OF PHOTOGRAPH: 24.7 DEGREES HORIZONTAL FIELD OF VIEW: 65.5 DEGREES

## VIEWPOINT 10 Carn nam Bain-tigheama

Fred. Olsen Renewables







VIEWPOINT LOCATION: 279509, 830041 DISTANCE TO NEAREST TURBINE: T1 6,487m



BEARING TO CENTRE OF PHOTOGRAPH: 93 DEGREES HORIZONTAL FIELD OF VIEW: 65.5 DEGREES

VIEWPOINT 12
Tomatin

**Fred. Olsen Renewables** 







VIEWPOINT INFORMATION



BEARING TO CENTRE OF PHOTOGRAPH: 107.6 DEGREES HORIZONTAL FIELD OF VIEW: 65.5 DEGREES

VIEWPOINT LOCATION: 278653, 832270 DISTANCE TO NEAREST TURBINE: T1 7,667m

VIEWPOINT 13
A9 west of site

Fred. Olsen Renewables