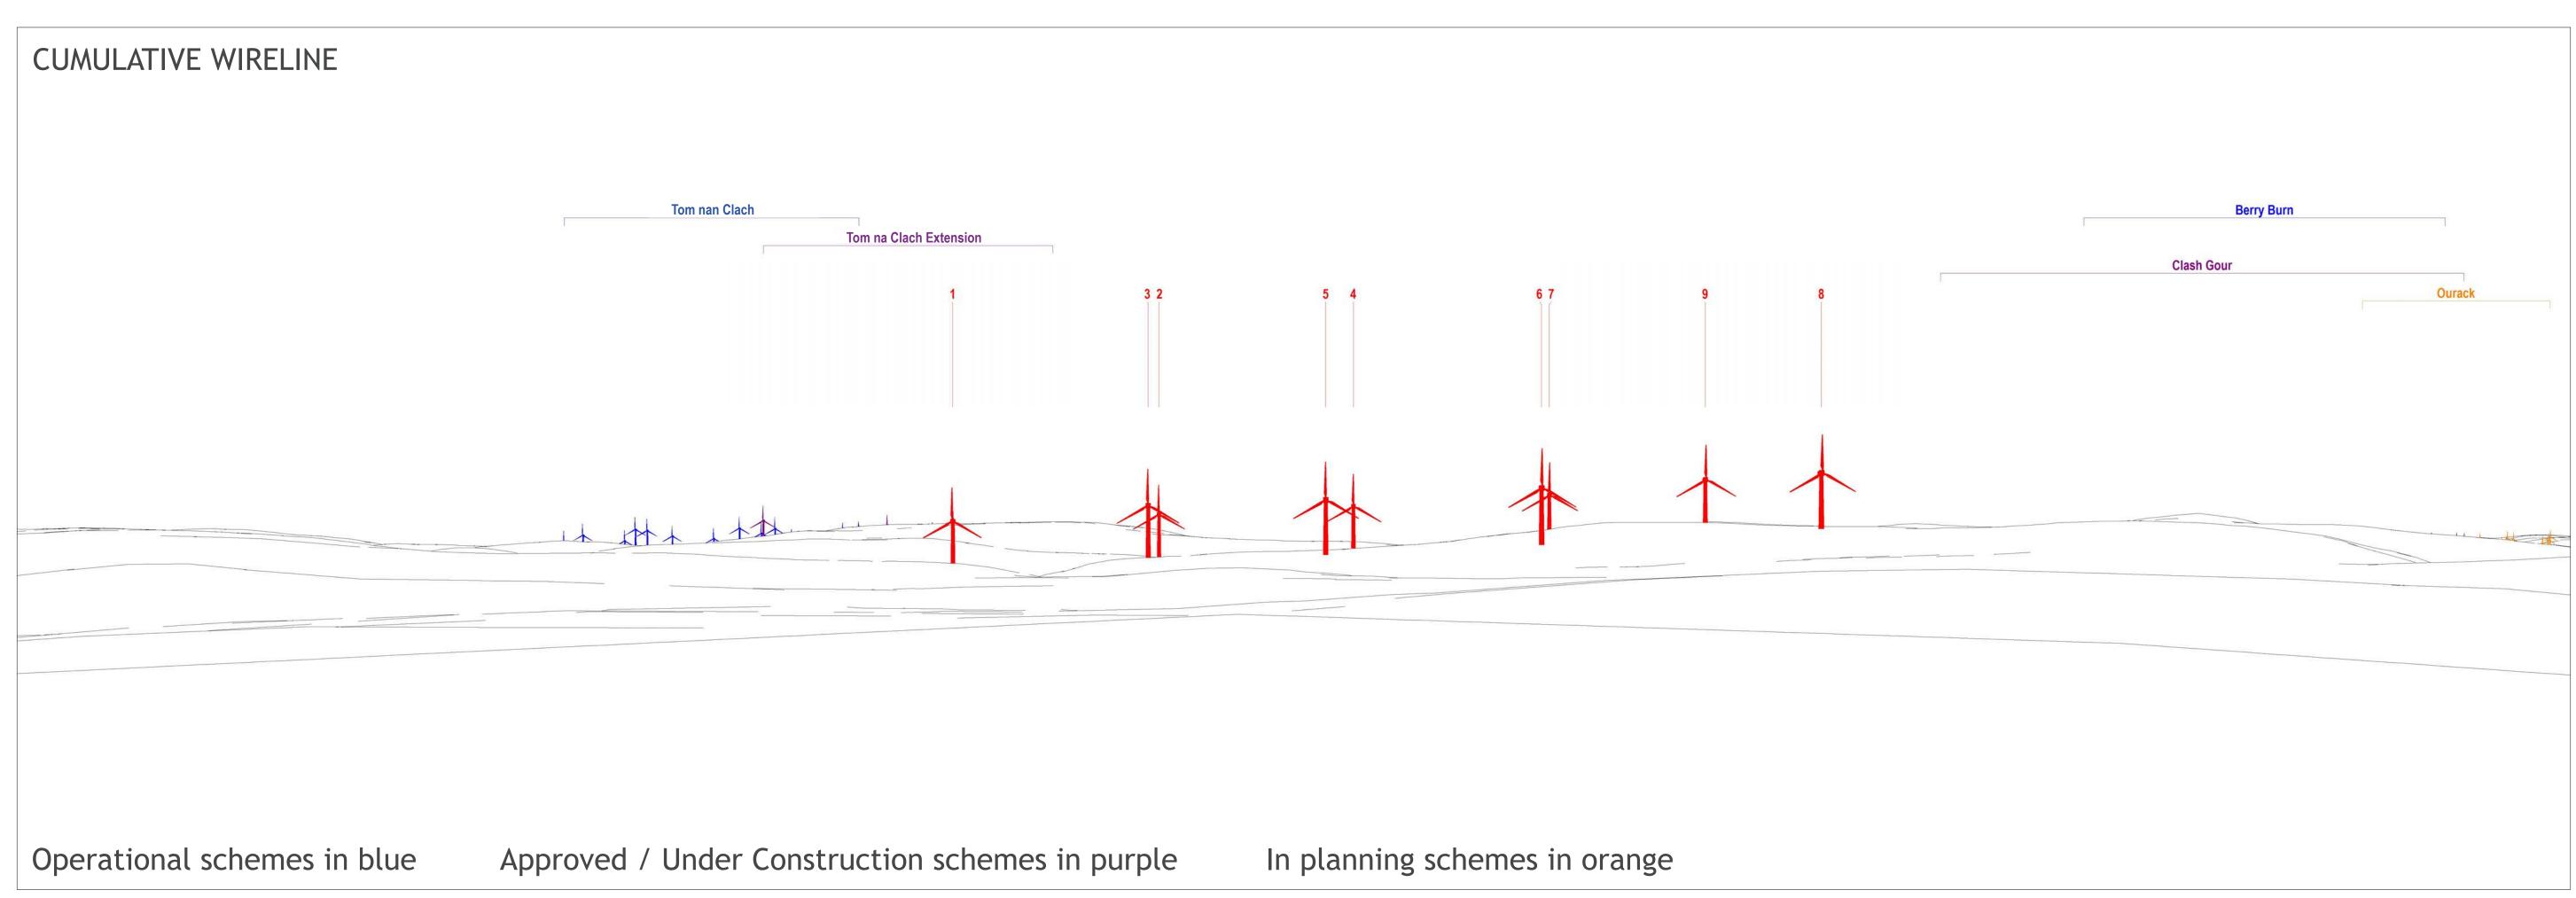

Survey Licence 0100031673

BLADE TIP ZTV WITH PROPOSED VIEWPOINTS

Fred. Olsen Renewables







VIEWPOINT INFORMATION



BEARING TO CENTRE OF PHOTOGRAPH: 228.25 DEGREES HORIZONTAL FIELD OF VIEW: 65.5 DEGREES

VIEWPOINT LOCATION: 294681, 836761 DISTANCE TO NEAREST TURBINE: T7 10,160m

VIEWPOINT 3
B9007 near Lochindorb

**Fred. Olsen Renewables** 







VIEWPOINT LOCATION: 291020, 822681 DISTANCE TO NEAREST TURBINE: T8 6,974m



BEARING TO CENTRE OF PHOTOGRAPH: 329.2 DEGREES HORIZONTAL FIELD OF VIEW: 65.5 DEGREES

VIEWPOINT 7
Carrbridge

**Fred. Olsen Renewables** 







VIEWPOINT LOCATION: 300345, 820671 DISTANCE TO NEAREST TURBINE: T8 15,134m



BEARING TO CENTRE OF PHOTOGRAPH: 303 DEGREES HORIZONTAL FIELD OF VIEW: 65.5 DEGREES

VIEWPOINT 8
Nethy Bridge

**Fred. Olsen Renewables** 







VIEWPOINT LOCATION: 284734, 825339 DISTANCE TO NEAREST TURBINE: T6 4,175m



BEARING TO CENTRE OF PHOTOGRAPH: 24.7 DEGREES HORIZONTAL FIELD OF VIEW: 65.5 DEGREES

## VIEWPOINT 10 Carn nam Bain-tigheama

Fred. Olsen Renewables







VIEWPOINT LOCATION: 279509, 830041 DISTANCE TO NEAREST TURBINE: T1 6,487m



BEARING TO CENTRE OF PHOTOGRAPH: 93 DEGREES HORIZONTAL FIELD OF VIEW: 65.5 DEGREES

VIEWPOINT 12
Tomatin

**Fred. Olsen Renewables** 







VIEWPOINT INFORMATION



BEARING TO CENTRE OF PHOTOGRAPH: 107.6 DEGREES HORIZONTAL FIELD OF VIEW: 65.5 DEGREES

VIEWPOINT LOCATION: 278653, 832270 DISTANCE TO NEAREST TURBINE: T1 7,667m

VIEWPOINT 13
A9 west of site

Fred. Olsen Renewables