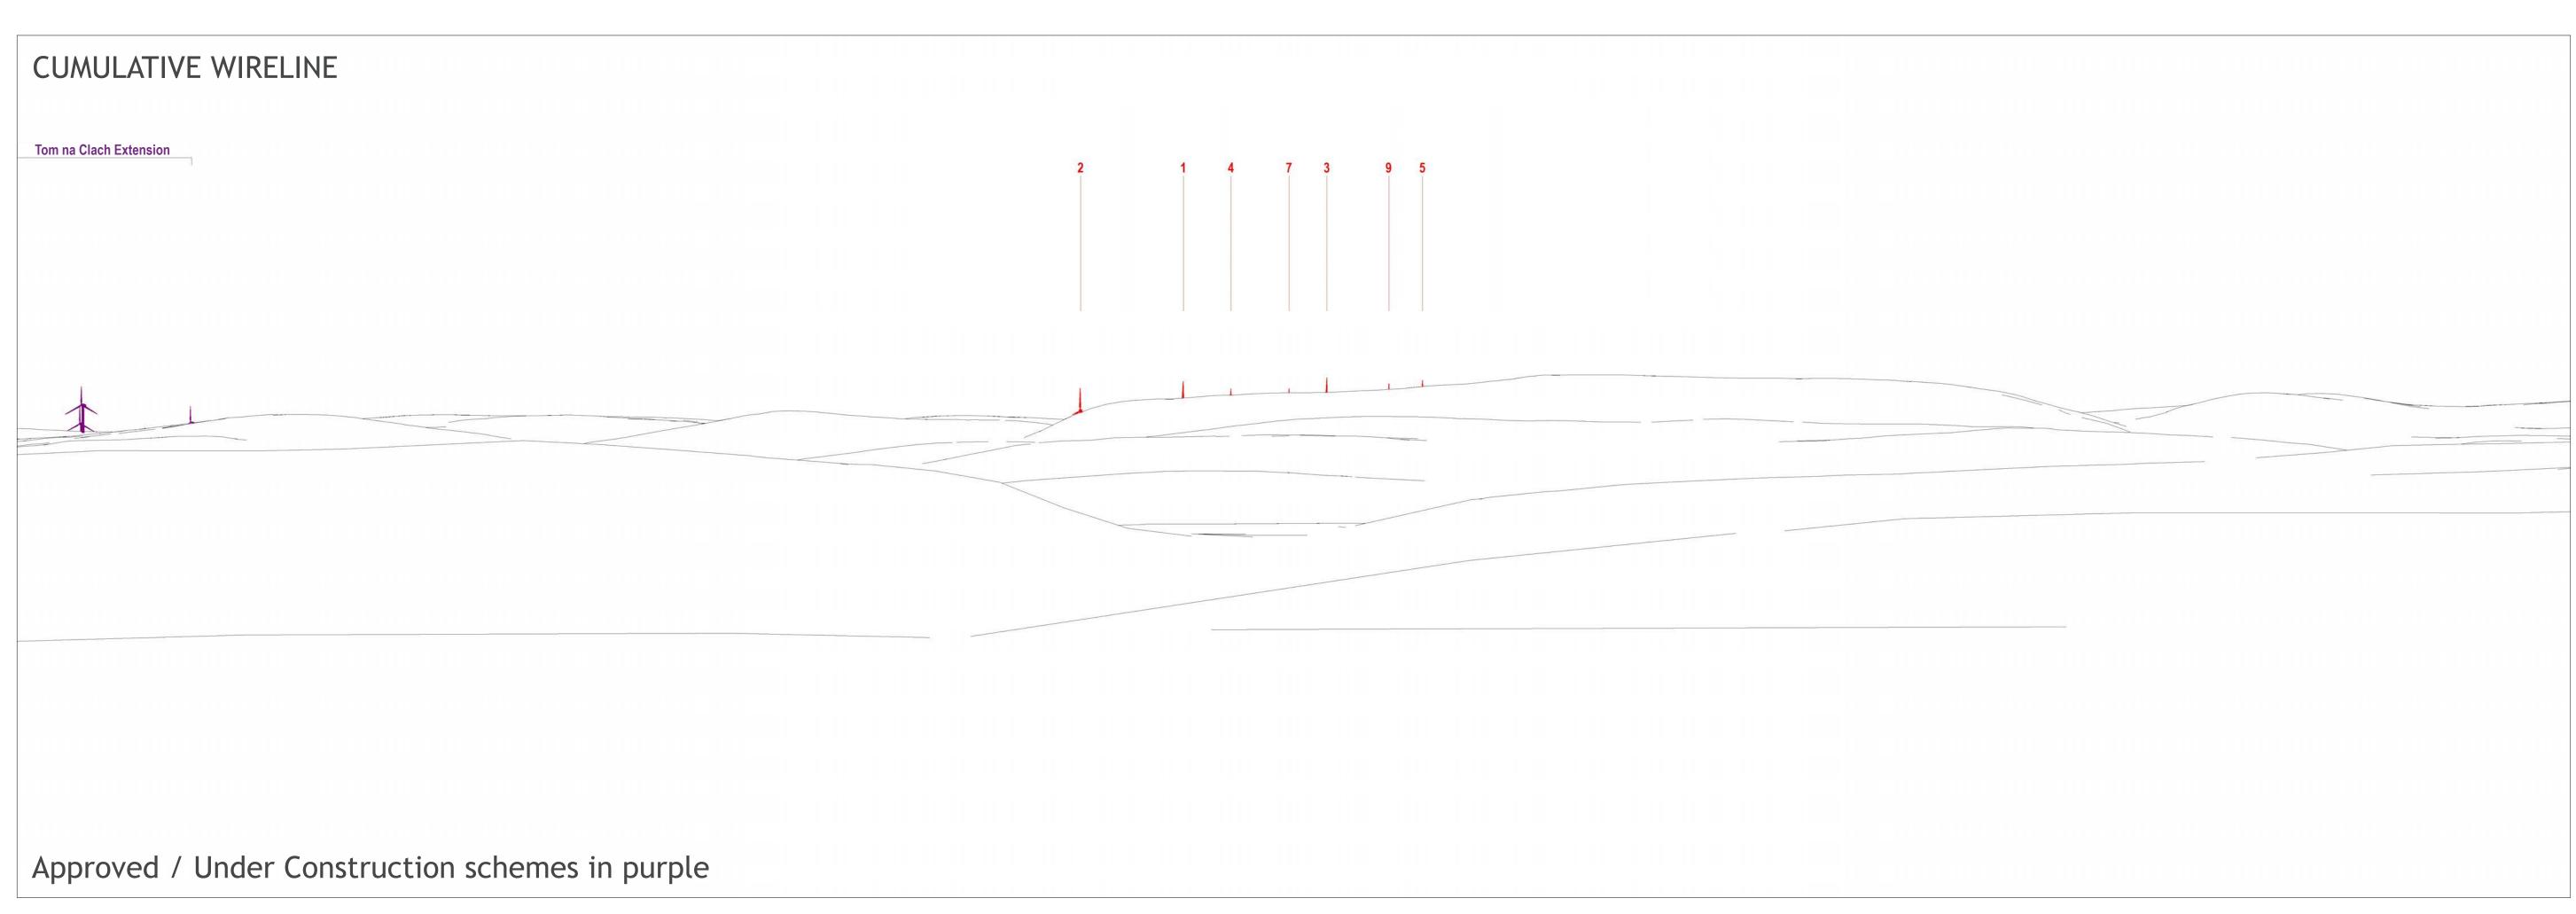

4681, 836761 DISTANCE TO NEAREST TURBINE: T7 10,160m

VIEWPOINT 3
B9007 near Lochindorb

**Fred. Olsen Renewables** 







VIEWPOINT LOCATION: 291020, 822681 DISTANCE TO NEAREST TURBINE: T8 6,974m



BEARING TO CENTRE OF PHOTOGRAPH: 329.2 DEGREES HORIZONTAL FIELD OF VIEW: 65.5 DEGREES

VIEWPOINT 7
Carrbridge

**Fred. Olsen Renewables** 







VIEWPOINT LOCATION: 300345, 820671 DISTANCE TO NEAREST TURBINE: T8 15,134m



BEARING TO CENTRE OF PHOTOGRAPH: 303 DEGREES HORIZONTAL FIELD OF VIEW: 65.5 DEGREES

VIEWPOINT 8
Nethy Bridge

**Fred. Olsen Renewables** 







VIEWPOINT LOCATION: 284734, 825339 DISTANCE TO NEAREST TURBINE: T6 4,175m



BEARING TO CENTRE OF PHOTOGRAPH: 24.7 DEGREES HORIZONTAL FIELD OF VIEW: 65.5 DEGREES

## VIEWPOINT 10 Carn nam Bain-tigheama

Fred. Olsen Renewables







VIEWPOINT LOCATION: 279509, 830041 DISTANCE TO NEAREST TURBINE: T1 6,487m



BEARING TO CENTRE OF PHOTOGRAPH: 93 DEGREES HORIZONTAL FIELD OF VIEW: 65.5 DEGREES

VIEWPOINT 12
Tomatin

**Fred. Olsen Renewables** 







VIEWPOINT INFORMATION



BEARING TO CENTRE OF PHOTOGRAPH: 107.6 DEGREES HORIZONTAL FIELD OF VIEW: 65.5 DEGREES

VIEWPOINT LOCATION: 278653, 832270 DISTANCE TO NEAREST TURBINE: T1 7,667m

VIEWPOINT 13
A9 west of site

Fred. Olsen Renewables