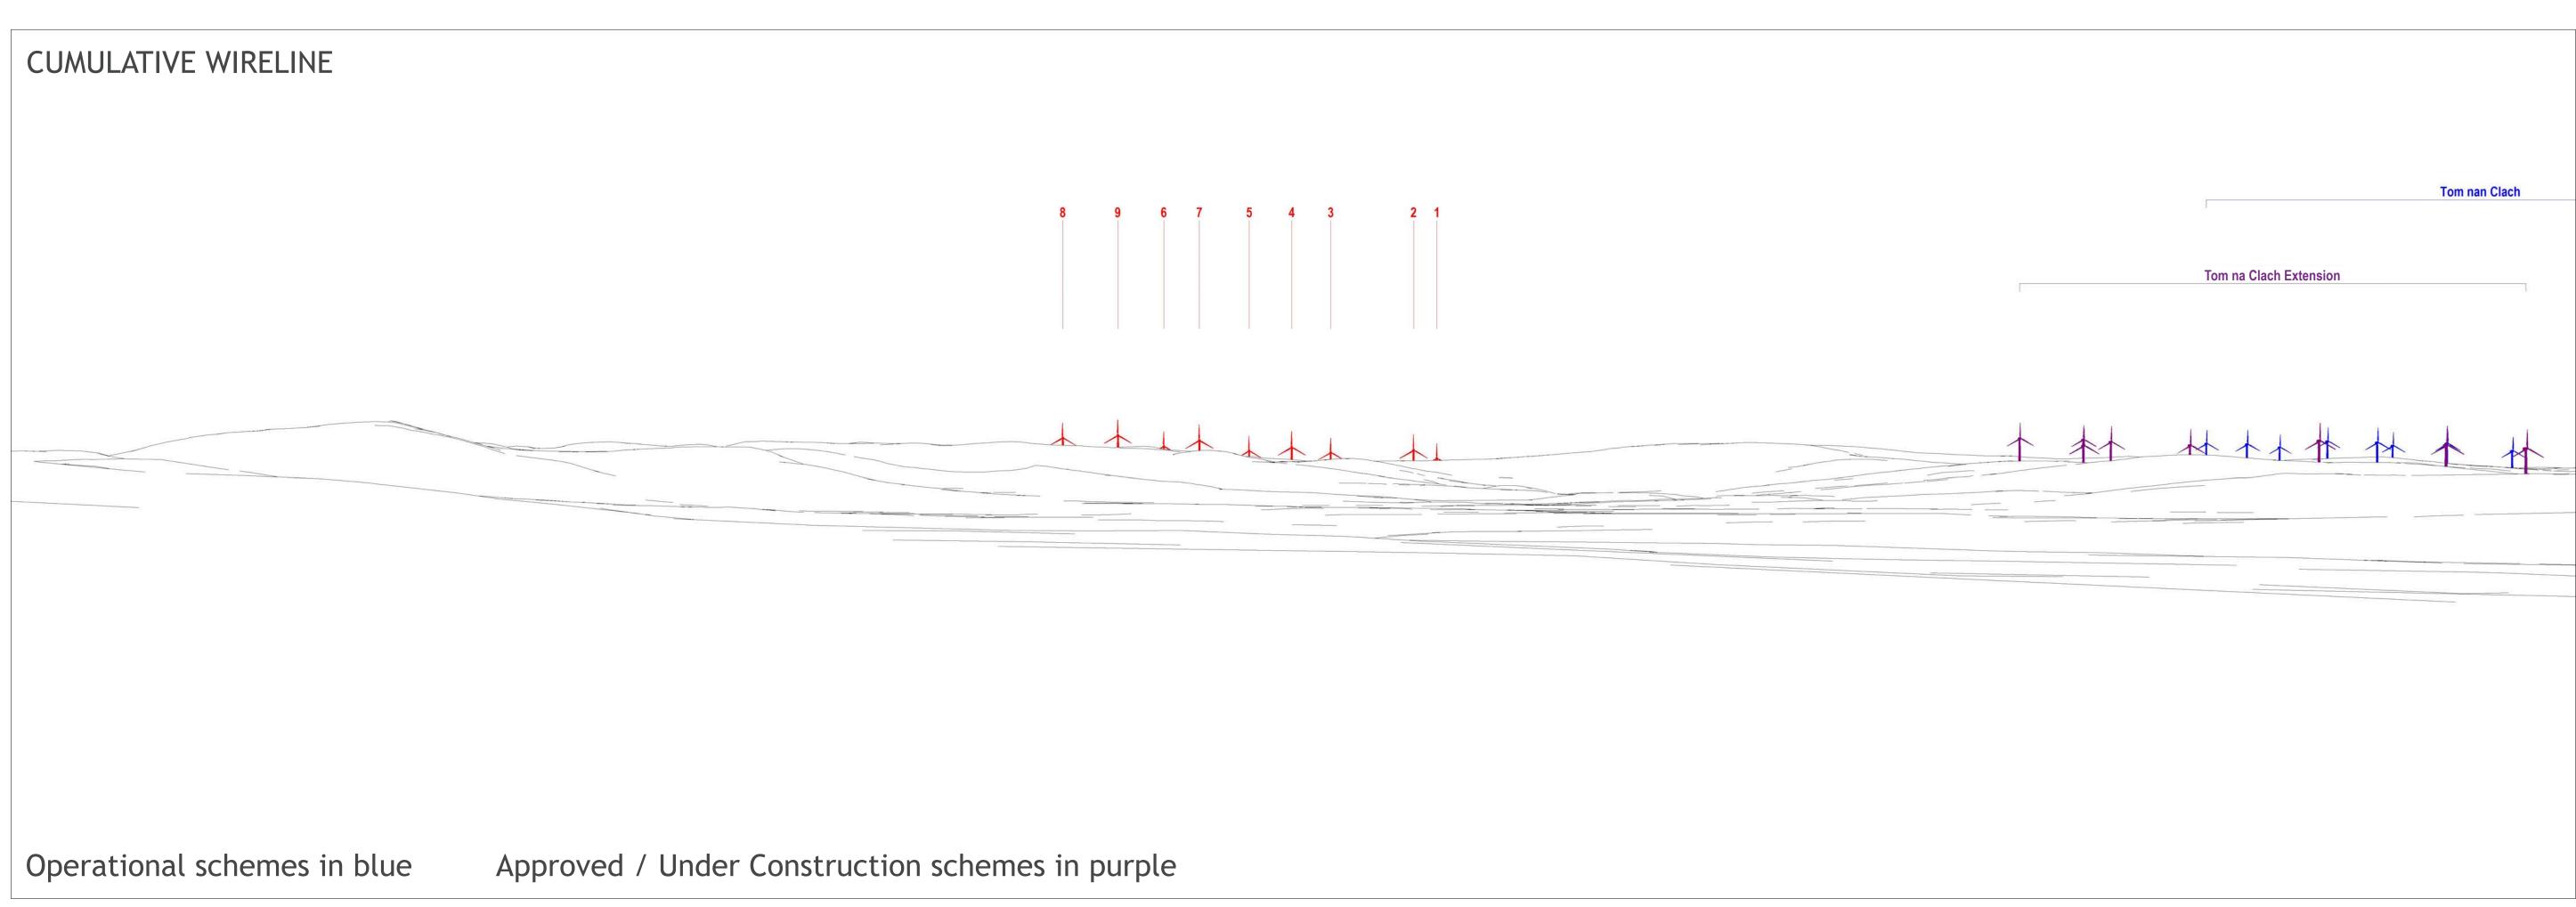

INDICATIVE SITE LAYOUT

**Fred. Olsen Renewables** 



account of screening that vegetation or the built envi-ronment may provide. It therefore represents a 'worstcase' ZTV and the actual extent of visibility is likely to be much less extensive.

© Crown Copyright [2024]. All rights reserved. Ordnance Survey Licence 0100031673

BLADE TIP ZTV WITH PROPOSED VIEWPOINTS

Fred. Olsen Renewables







VIEWPOINT INFORMATION



BEARING TO CENTRE OF PHOTOGRAPH: 228.25 DEGREES HORIZONTAL FIELD OF VIEW: 65.5 DEGREES

VIEWPOINT LOCATION: 294681, 836761 DISTANCE TO NEAREST TURBINE: T7 10,160m

VIEWPOINT 3
B9007 near Lochindorb

**Fred. Olsen Renewables** 







VIEWPOINT LOCATION: 291020, 822681 DISTANCE TO NEAREST TURBINE: T8 6,974m



BEARING TO CENTRE OF PHOTOGRAPH: 329.2 DEGREES HORIZONTAL FIELD OF VIEW: 65.5 DEGREES

VIEWPOINT 7
Carrbridge

**Fred. Olsen Renewables** 







VIEWPOINT LOCATION: 300345, 820671 DISTANCE TO NEAREST TURBINE: T8 15,134m



BEARING TO CENTRE OF PHOTOGRAPH: 303 DEGREES HORIZONTAL FIELD OF VIEW: 65.5 DEGREES

VIEWPOINT 8
Nethy Bridge

**Fred. Olsen Renewables** 







VIEWPOINT LOCATION: 284734, 825339 DISTANCE TO NEAREST TURBINE: T6 4,175m



BEARING TO CE