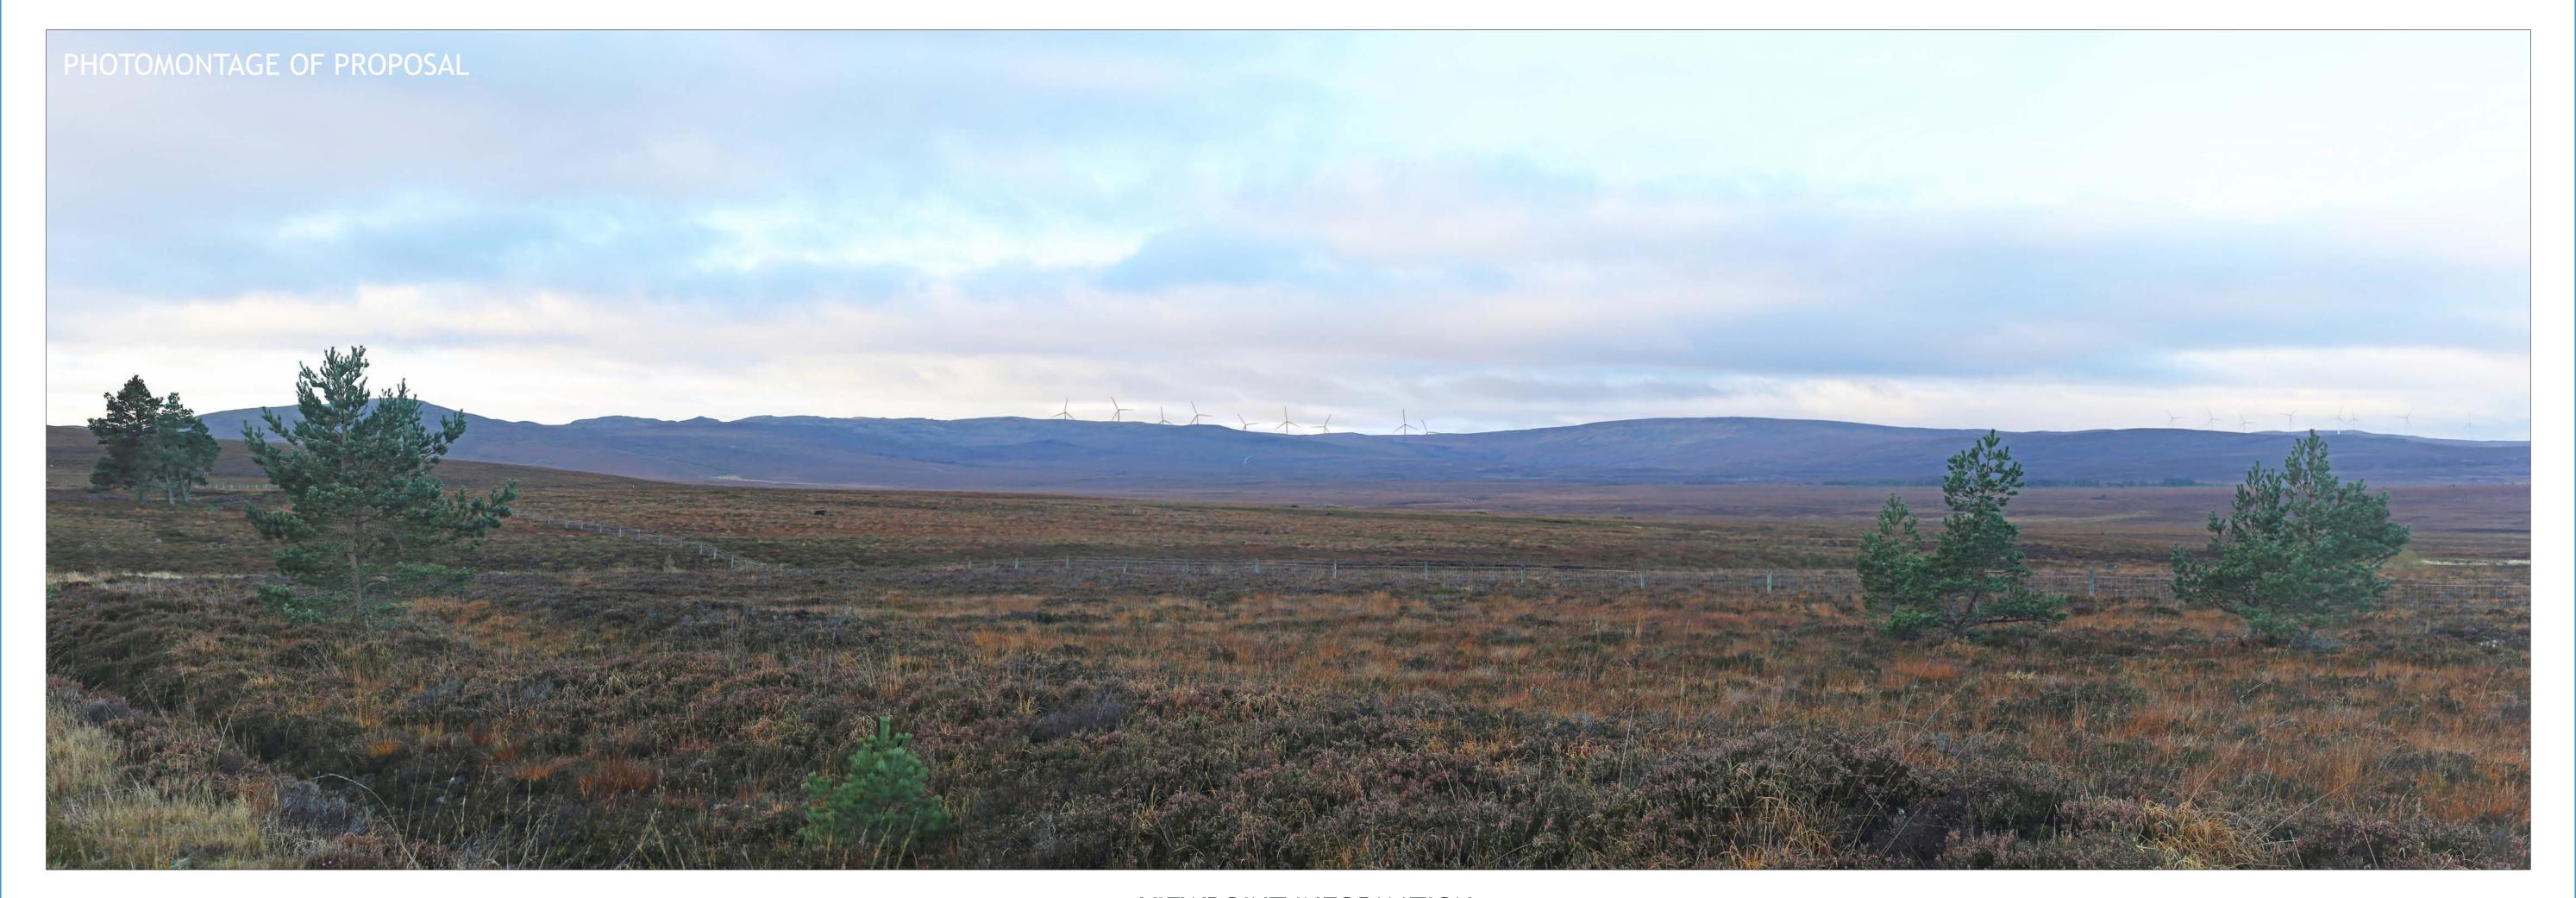

VIEWPOINT LOCATION: 294681, 836761 DISTANCE TO NEAREST TURBINE: T7 10,160m

VIEWPOINT 3
B9007 near Lochindorb

**Fred. Olsen Renewables** 

VIEWPOINT LOCATION: 291020, 822681 DISTANCE TO NEAREST TURBINE: T8 6,974m