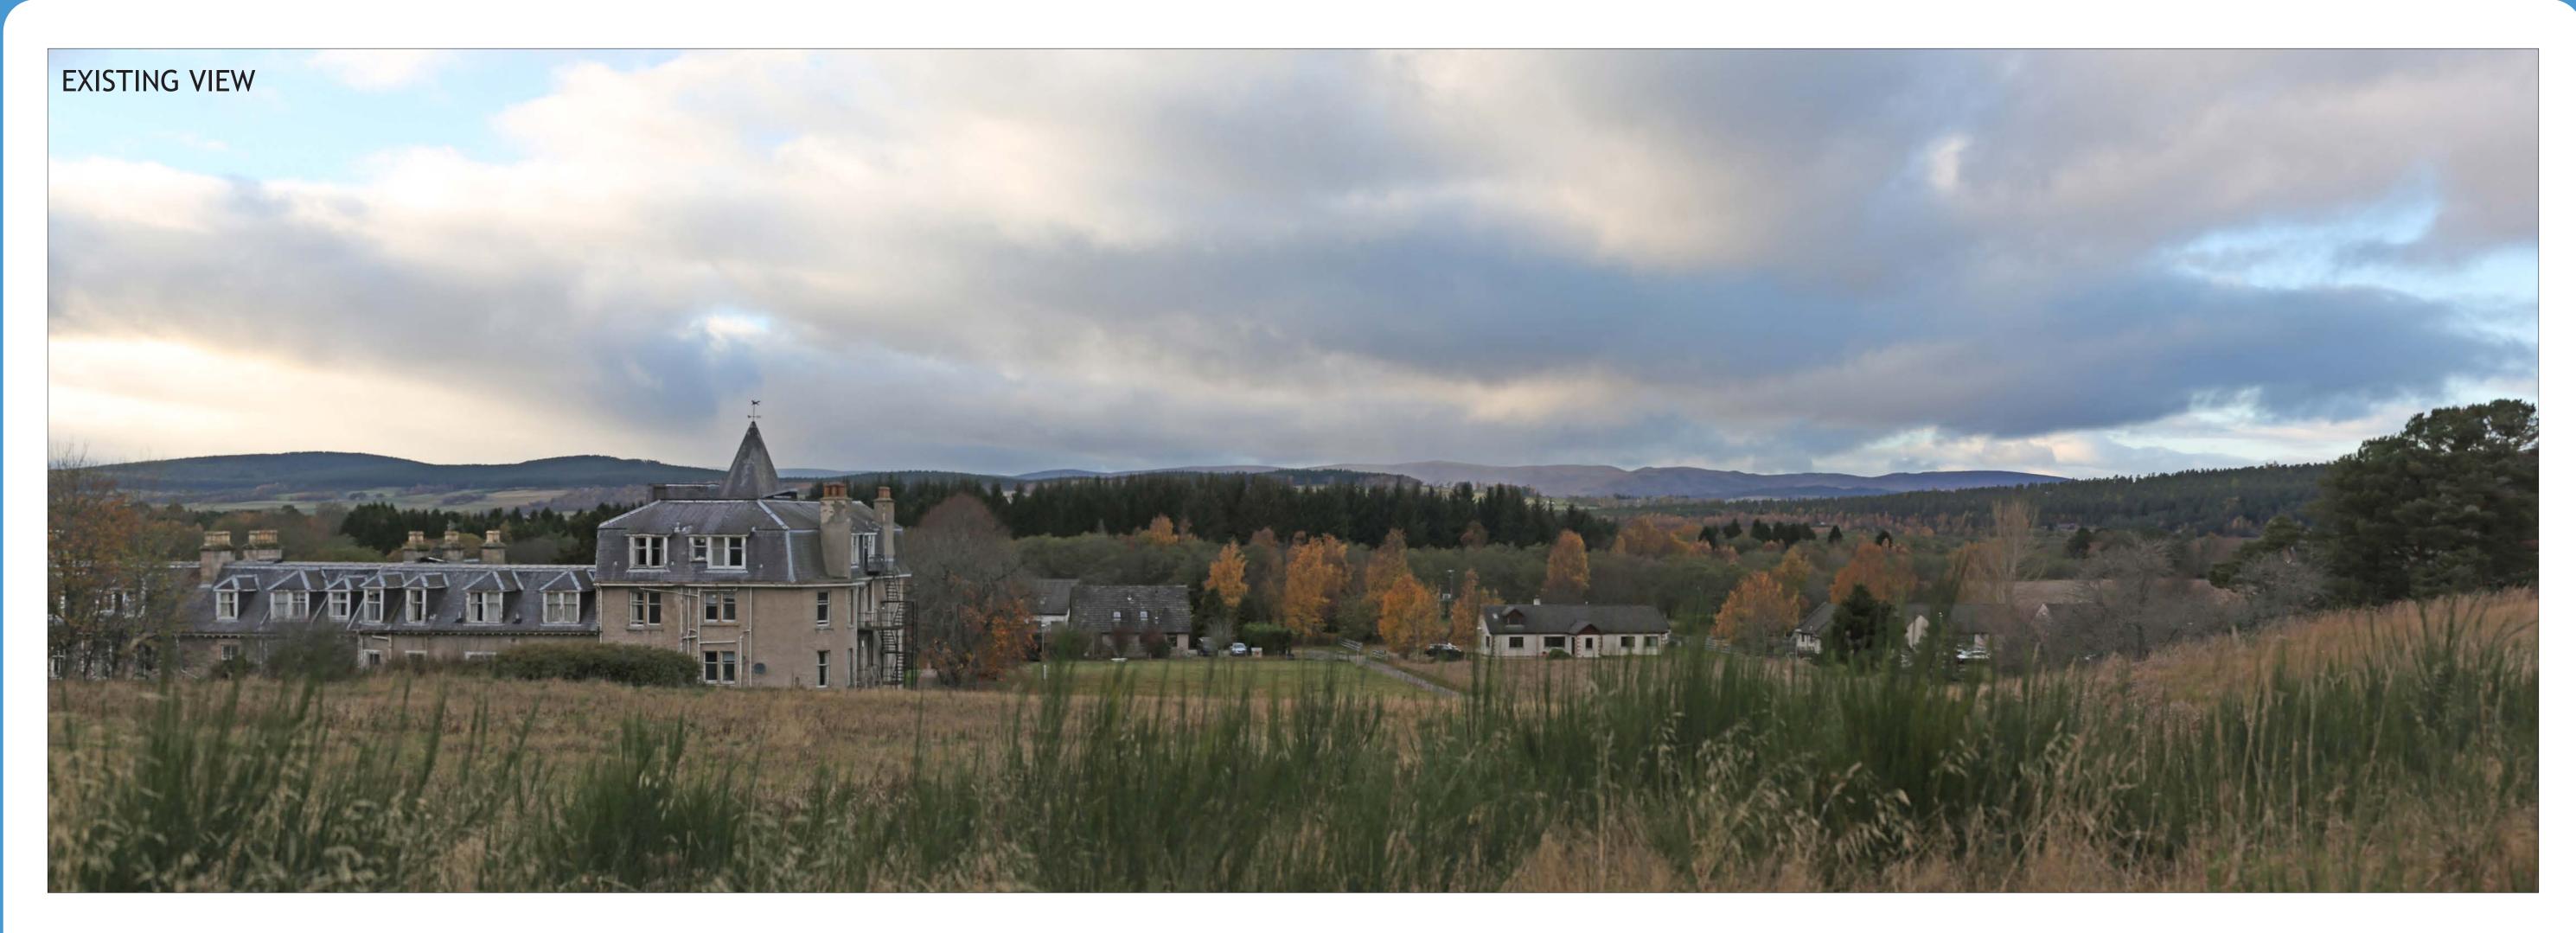

BEARING TO CENTRE OF PHOTOGRAPH: 329.2 DEGREES HORIZONTAL FIELD OF VIEW: 65.5 DEGREES

VIEWPOINT 7
Carrbridge

**Fred. Olsen Renewables** 

VIEWPOINT LOCATION: 300345, 820671 DISTANCE TO NEAREST TURBINE: T8 15,134m