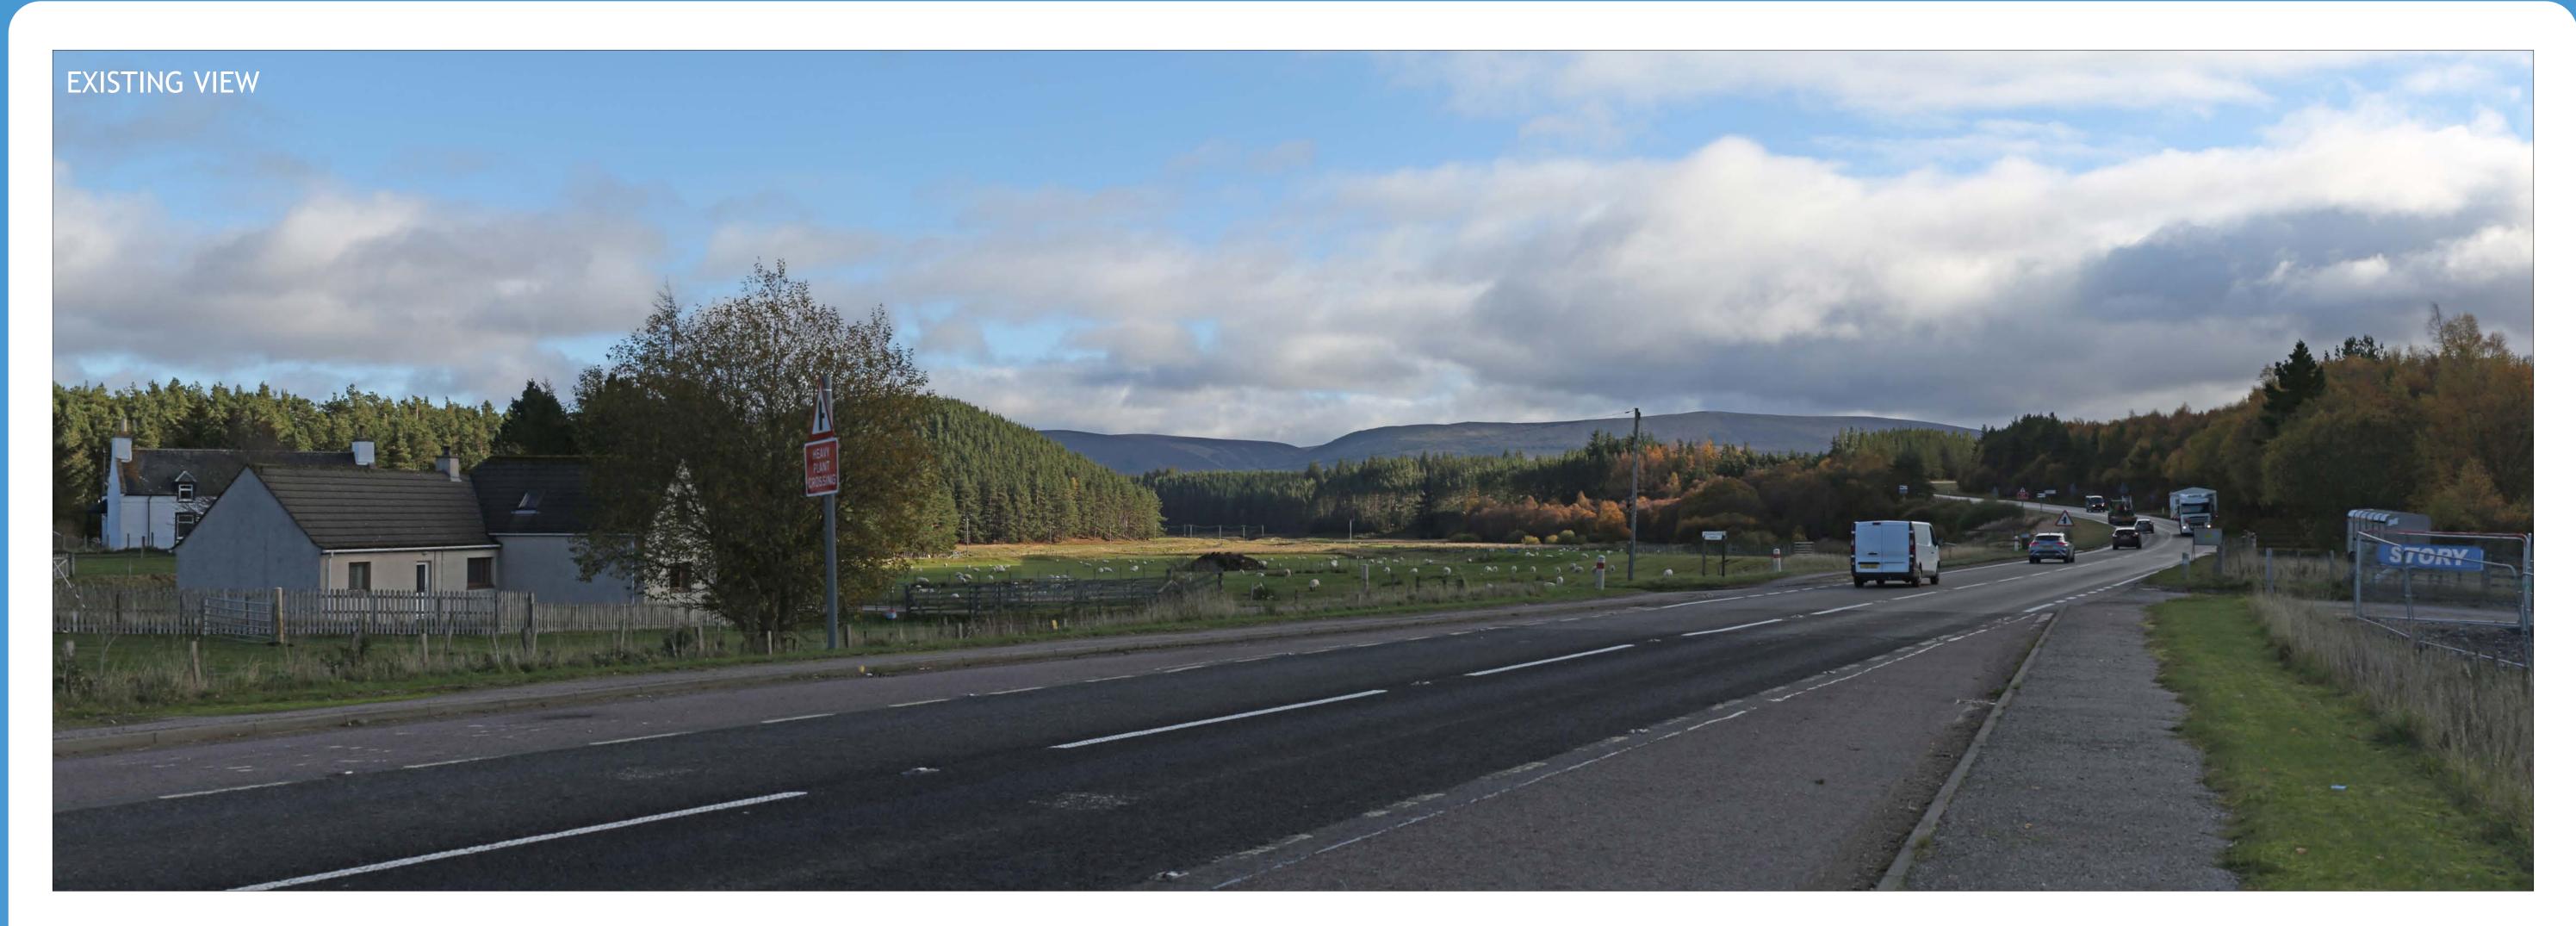

VIEWPOINT 12
Tomatin

**Fred. Olsen Renewables** 

VIEWPOINT INFORMATION

BEARING TO CENTRE OF PHOTOGRAPH: 107.6 DEGREES HORIZONTAL FIELD OF VIEW: 65.5 DEGREES

VIEWPOINT LOCATION: 278653, 832270 DISTANCE TO NEAREST TURBINE: T1 7,667m