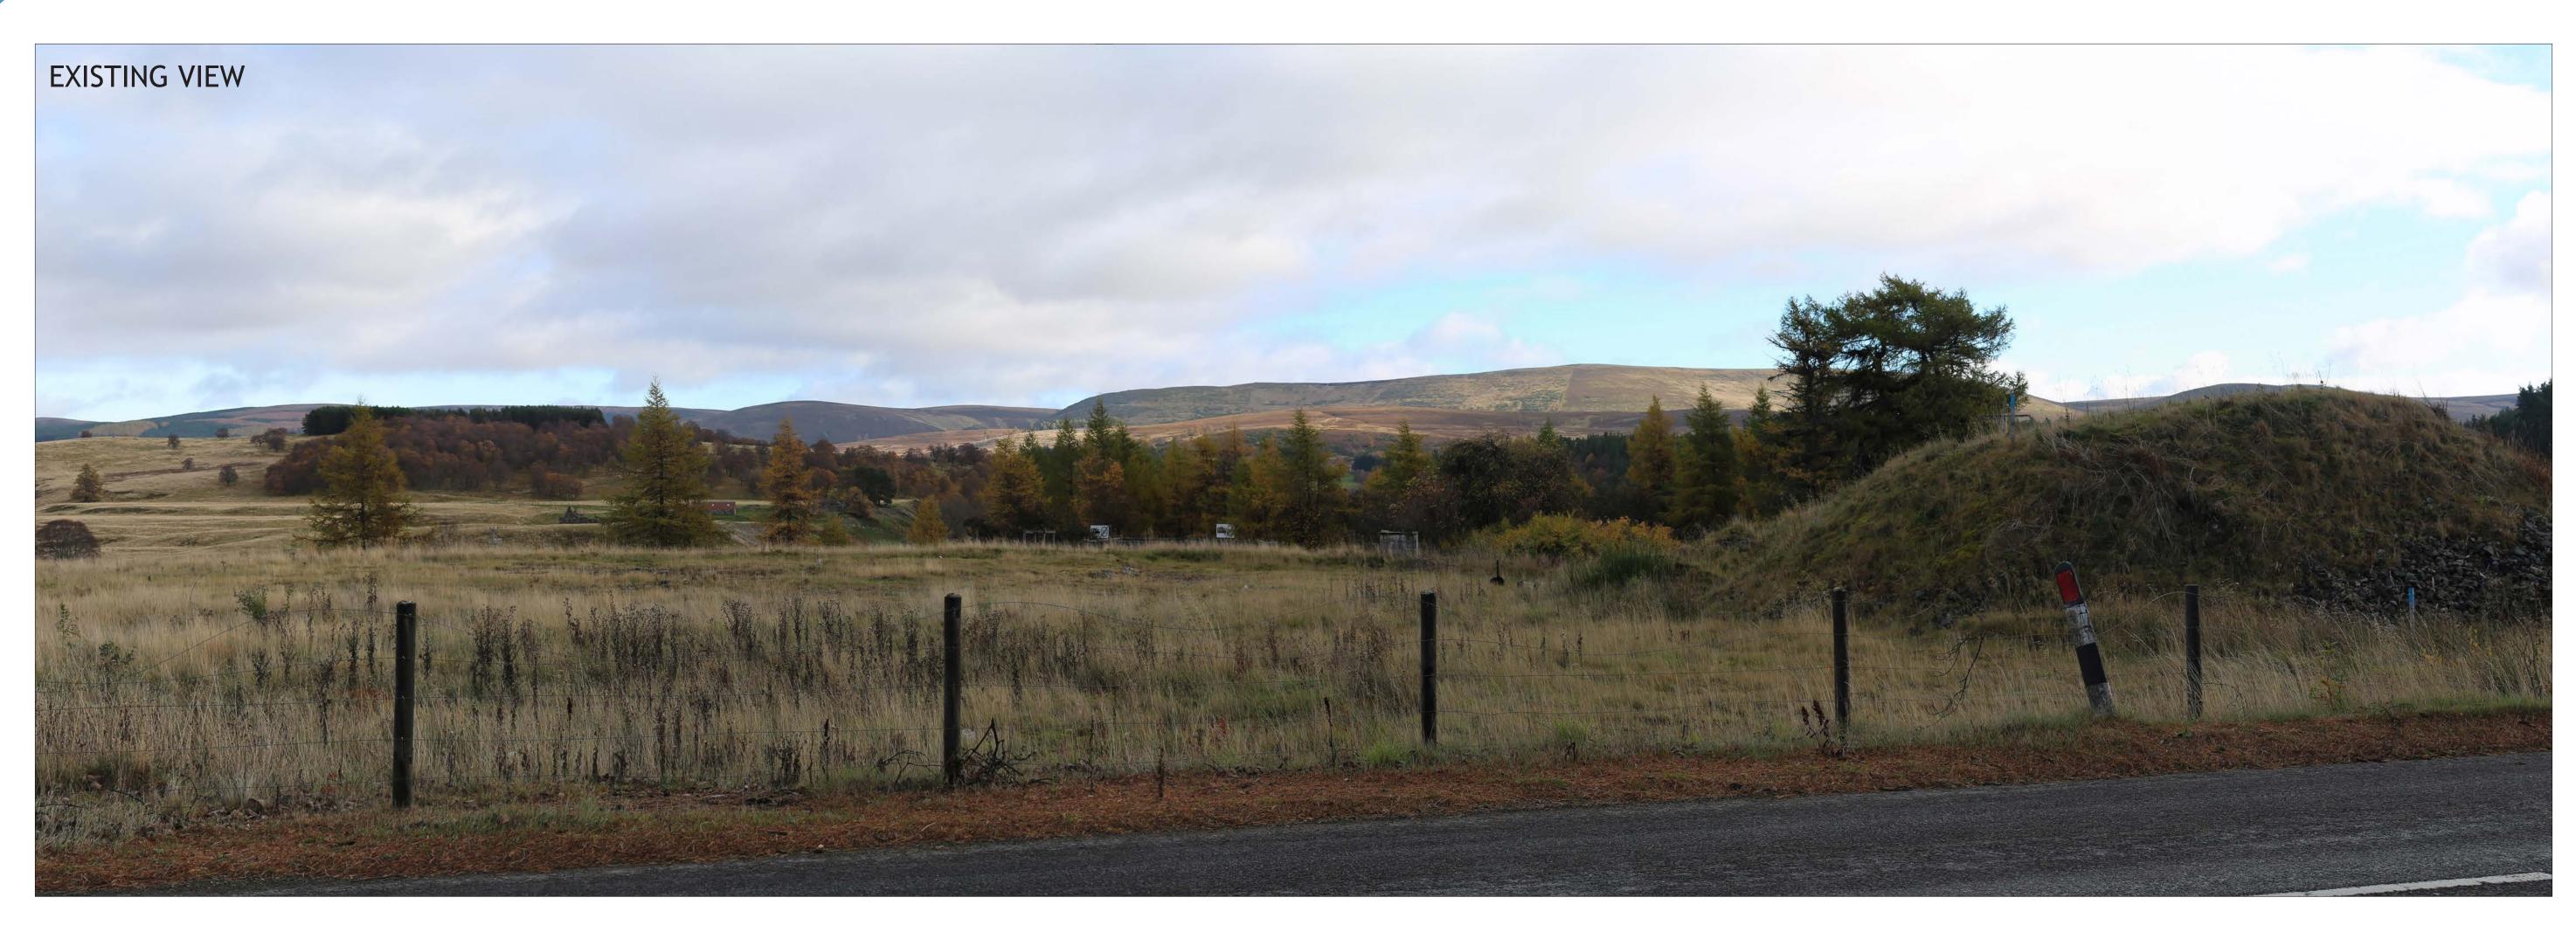

294681, 836761 DISTANCE TO NEAREST TURBINE: T7 10,160m

VIEWPOINT 3
B9007 near Lochindorb

**Fred. Olsen Renewables** 







VIEWPOINT LOCATION: 291020, 822681 DISTANCE TO NEAREST TURBINE: T8 6,974m



BEARING TO CENTRE OF PHOTOGRAPH: 329.2 DEGREES HORIZONTAL FIELD OF VIEW: 65.5 DEGREES

VIEWPOINT 7
Carrbridge

**Fred. Olsen Renewables** 







VIEWPOINT LOCATION: 300345, 820671 DISTANCE TO NEAREST TURBINE: T8 15,134m



BEARING TO CENTRE OF PHOTOGRAPH: 303 DEGREES HORIZONTAL FIELD OF VIEW: 65.5 DEGREES

VIEWPOINT 8
Nethy Bridge

**Fred. Olsen Renewables** 







VIEWPOINT LOCATION: 284734, 825339 DISTANCE TO NEAREST TURBINE: T6 4,175m



BEARING TO CENTRE OF PHOTOGRAPH: 24.7 DEGREES HORIZONTAL FIELD OF VIEW: 65.5 DEGREES

## VIEWPOINT 10 Carn nam Bain-tigheama

Fred. Olsen Renewables







VIEWPOINT LOCATION: 279509, 830041 DISTANCE TO NEAREST TURBINE: T1 6,487m



BEARING TO CENTRE OF PHOTOGRAPH: 93 DEGREES HORIZONTAL FIELD OF VIEW: 65.5 DEGREES

VIEWPOINT 12
Tomatin

**Fred. Olsen Renewables** 







VIEWPOINT INFORMATION



BEARING TO CENTRE OF PHOTOGRAPH: 107.6 DEGREES HORIZONTAL FIELD OF VIEW: 65.5 DEGREES

VIEWPOINT LOCATION: 278653, 832270 DISTANCE TO NEAREST TURBINE: T1 7,667m

VIEWPOINT 13
A9 west of site

Fred. Olsen Renewables