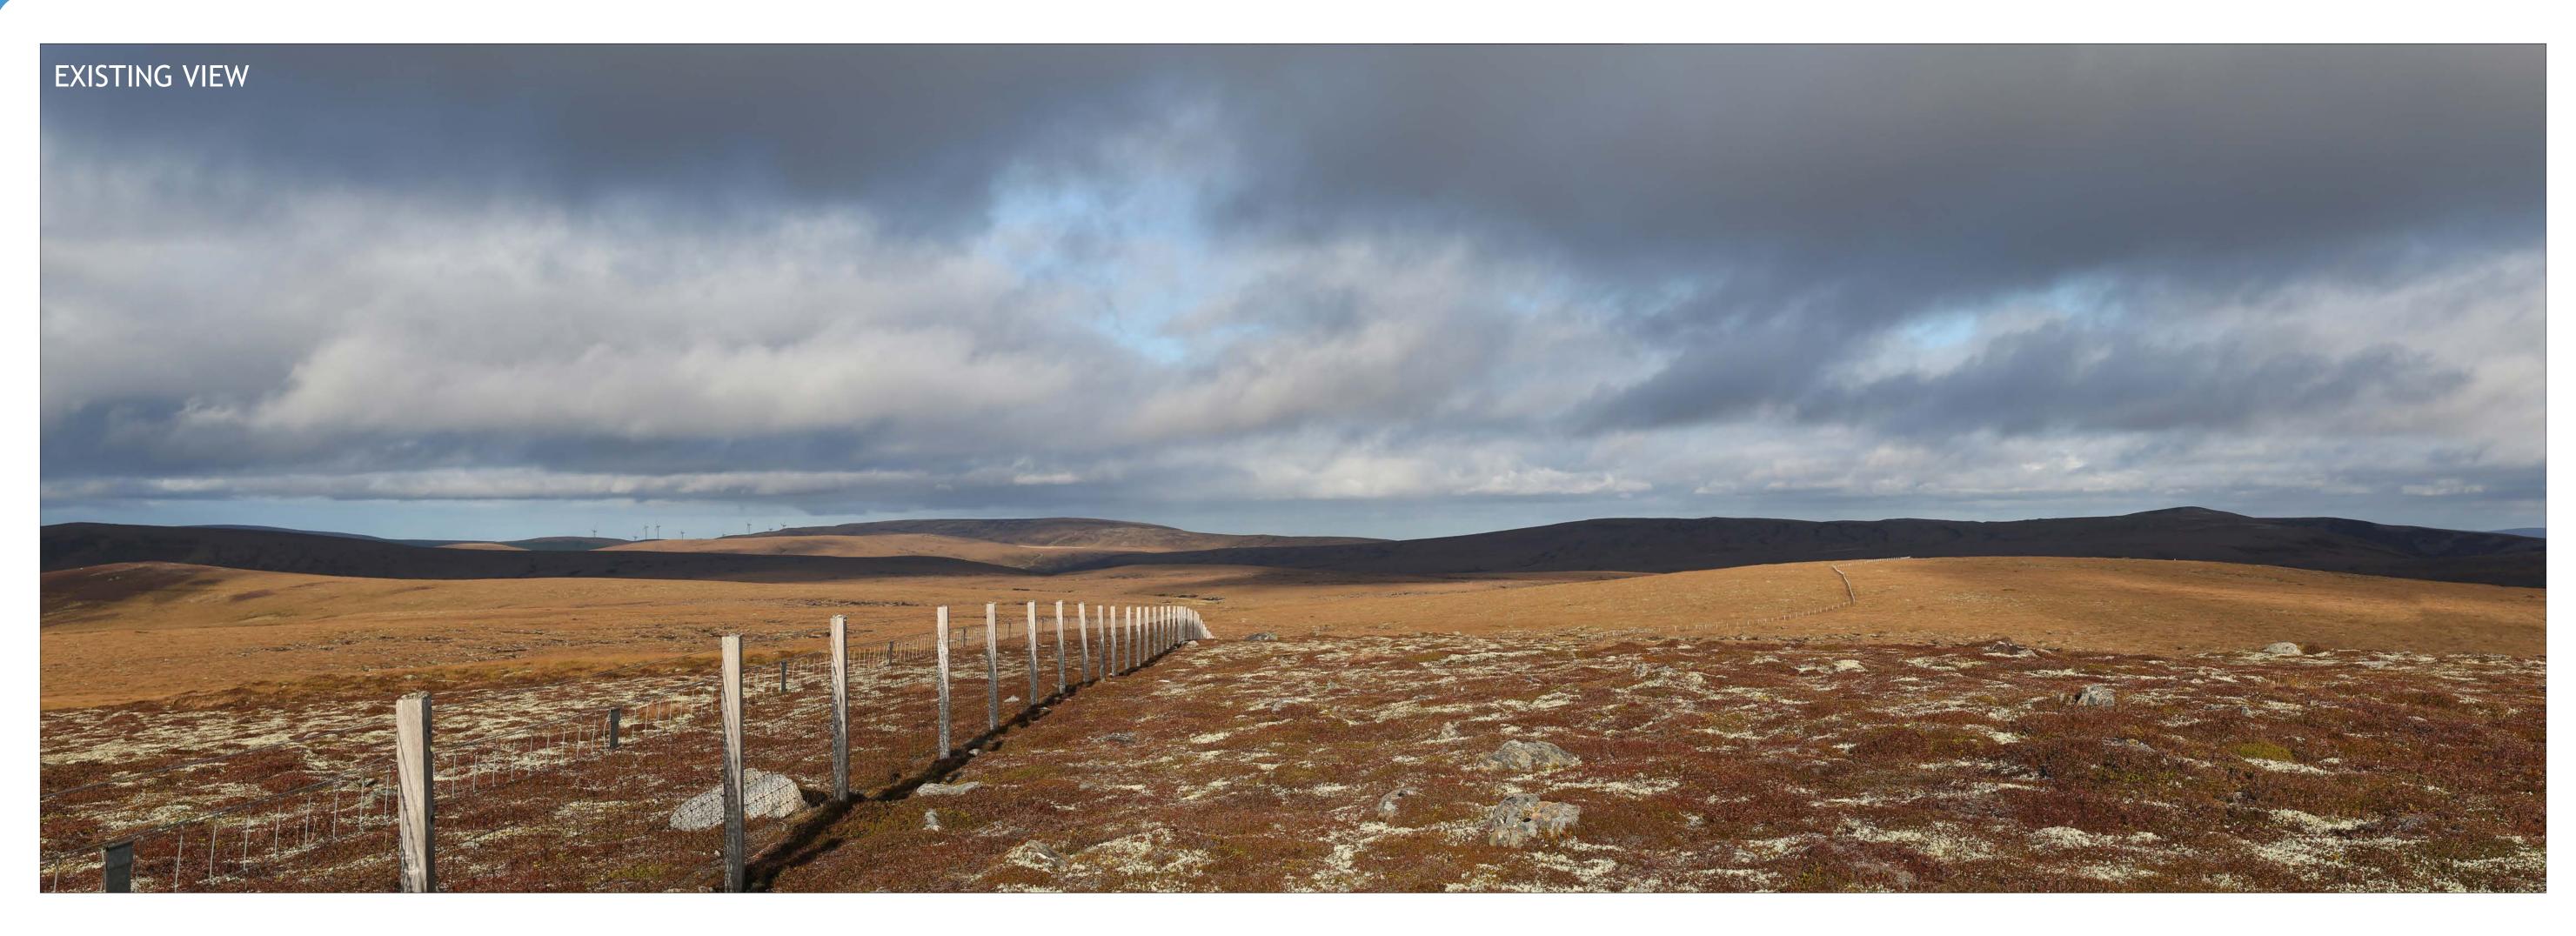

## VIEWPOINT 10 Carn nam Bain-tigheama

Fred. Olsen Renewables

VIEWPOINT LOCATION: 279509, 830041 DISTANCE TO NEAREST TURBINE: T1 6,487m

BEARING TO CENTRE OF PHOTOGRAPH: 93 DEGREES HORIZONTAL FIELD OF VIEW: 65.5 DEGREES